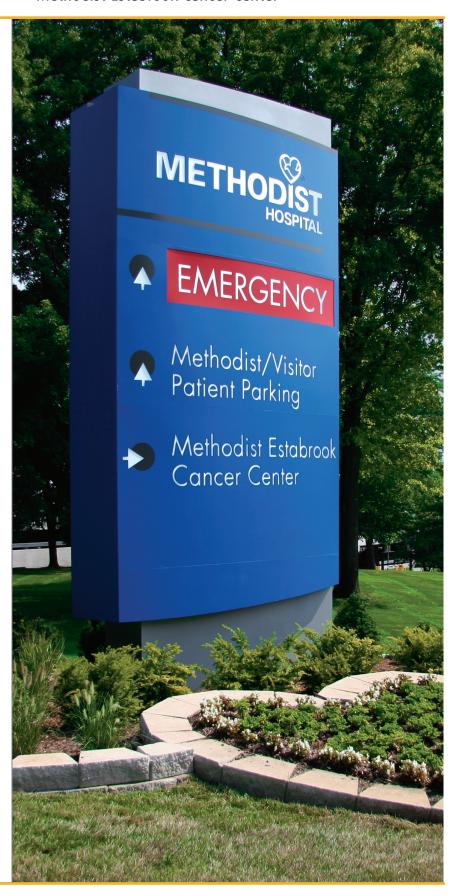

Methodist Estabrook Cancer Center needed a signage solution for the interior of the new 3rd floor expansion to its existing 2-story facility. The interior signage needed to be flexible to accommodate future changes and it needed to complement the interior design features of the hospital. Because the center added a new floor to its existing facility, all exterior signage and the exterior wayfinding system had to be revised to direct patients and staff to the new departments located on the third floor.

The exterior solution includes fiberglass and aluminum monuments in the very distinct bright blue that is synonymous with Methodist Health System. By using the same color, their brand identity is reinforced and the signage stands out distinctly to guide the way.