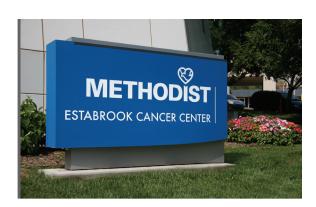

The exterior solution includes fiberglass and aluminum monuments in the very distinct bright blue that is synonymous with Methodist Health System. By using the same color, their brand identity is reinforced and the signage stands out distinctly to guide the way.