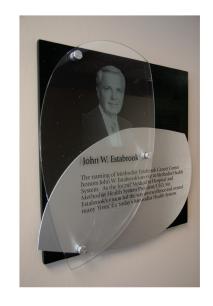

#### About the Solution

ASI designed, fabricated and installed the interior signage system for the 3rd floor expansion and created a new exterior wayfinding plan and signage for Methodist Estabrook Cancer Center. The interior signage consists of custom acrylic room ID window signs with digital print inserts that can be easily changed when needed. The digital prints have a nature theme that is consistent with the tranquil design of the 3rd floor. Using the interior signage design theme, ASI created a donor solution to recognize and honor those who have contributed to Methodist Estabrook Cancer Center.