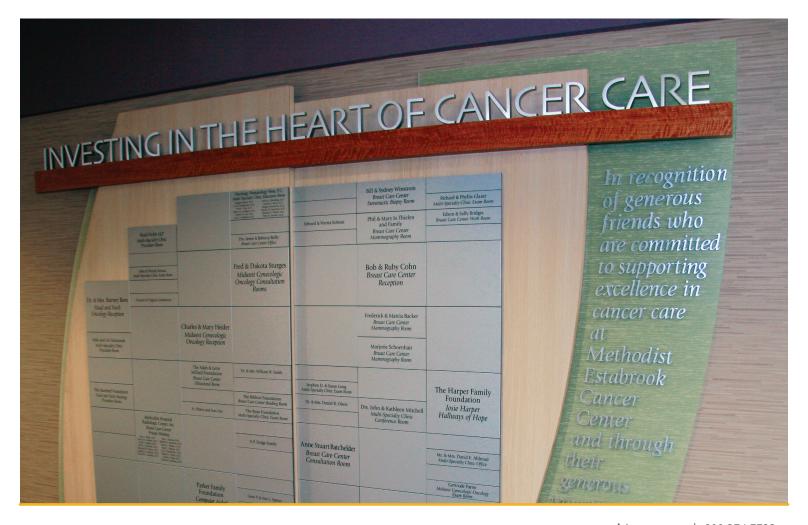

### **Product Applications**

Custom interior acrylic window signs
with Digital Print Inserts
Custom donor signage system
Custom exterior monument

#### About the Solution

ASI designed, fabricated and installed the interior signage system for the 3rd floor expansion and created a new exterior wayfinding plan and signage for Methodist Estabrook Cancer Center. The interior signage consists of custom acrylic room ID window signs with digital print inserts that can be easily changed when needed. The digital prints have a nature theme that is consistent with the tranquil design of the 3rd floor. Using the interior signage design theme, ASI created a donor solution to recognize and honor those who have contributed to Methodist Estabrook Cancer Center.