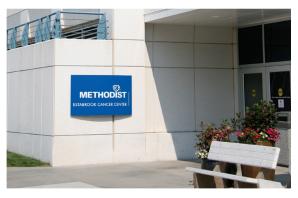

Methodist Estabrook Cancer Center needed a signage solution for the interior of the new 3rd floor expansion to its existing 2-story facility. The interior signage needed to be flexible to accommodate future changes and it needed to complement the interior design features of the hospital. Because the center added a new floor to its existing facility, all exterior signage and the exterior wayfinding system had to be revised to direct patients and staff to the new departments located on the third floor.

The exterior solution includes fiberglass and aluminum monuments in the very distinct bright blue that is synonymous with Methodist Health System. By using the same color, their brand identity is reinforced and the signage stands out distinctly to guide the way.