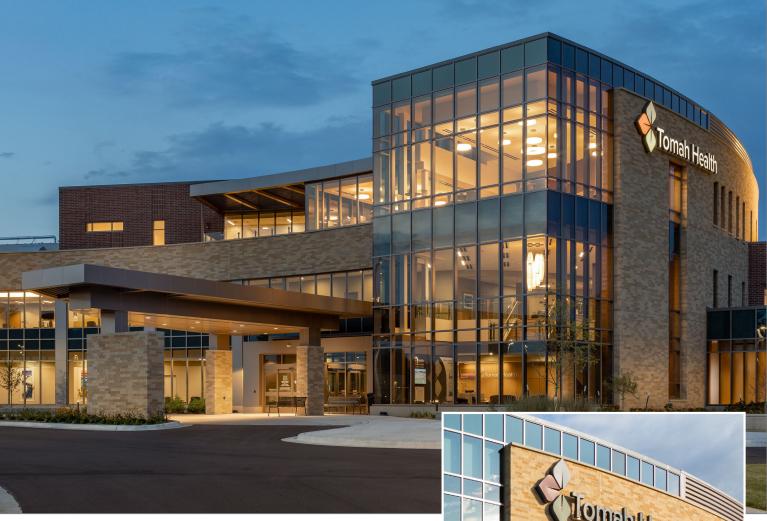

# Aesthetic Design-Build Project for New Hospital

Tomah Memorial Hospital is a new state-of-the-art \$66 million facility located in Tomah, Wisconsin. The 40-acre site was purchased in 2014 with the hospital completed in 2019. The three-story, 140,000 square foot building could have been daunting real estate for patients and visitors to navigate, if not for the friendly and accessible signage and wayfinding solutions.

### About the Solution

Tomah Memorial Hospital was a detailed Design-Build project - consisting of planning, design, production and installation - which involved interior, exterior and donor recognition signage for their new brand. Since Tomah Health shares a campus with another well-known regional healthcare organization, this complicated the exterior wayfinding as ASI needed to help the public differentiate between the two.

From the carefully calibrated banners and overheads to the impressive donor wall and backlit exterior signage, the architectural solutions from ASI Minnesota added crucial elements to the overall aesthetic of this comprehensive facility. ASI made design and install suggestions to help the client come in under budget. The entire project was completed in 2019 to much fanfare. ASI is proud to call Tomah Health one of our clients!