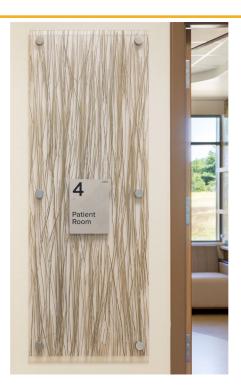

#### Product Applications

Illuminated Channel Letters Dimensional Letters Digital Signage Overhead Directional Signs Custom Donor Recognition Solution 3From Substrate with Bamboo Post and Panel Sign Wall Mounted Directional Sign

### About the Solution

Tomah Memorial Hospital was a detailed Design-Build project - consisting of planning, design, production and installation - which involved interior, exterior and donor recognition signage for their new brand. Since Tomah Health shares a campus with another well-known regional healthcare organization, this complicated the exterior wayfinding as ASI needed to help the public differentiate between the two.