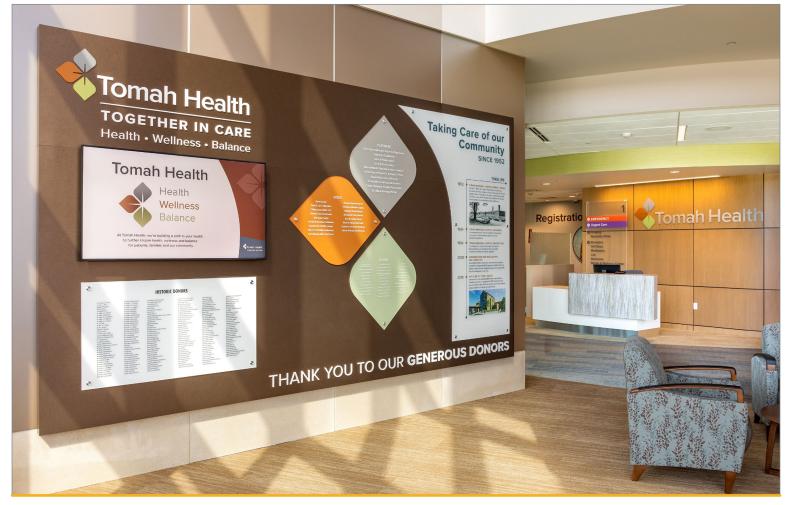

#### Product Applications

Illuminated Channel Letters Dimensional Letters Digital Signage Overhead Directional Signs Custom Donor Recognition Solution 3From Substrate with Bamboo Post and Panel Sign Wall Mounted Directional Sign

### About the Solution

Tomah Memorial Hospital was a detailed Design-Build project - consisting of planning, design, production and installation - which involved interior, exterior and donor recognition signage for their new brand. Since Tomah Health shares a campus with another well-known regional healthcare organization, this complicated the exterior wayfinding as ASI needed to help the public differentiate between the two.

From the carefully calibrated banners and overheads to the impressive donor wall and backlit exterior signage, the architectural solutions from ASI Minnesota added crucial elements to the overall aesthetic of this comprehensive facility. ASI made design and install suggestions to help the client come in under budget. The entire project was completed in 2019 to much fanfare. ASI is proud to call Tomah Health one of our clients!