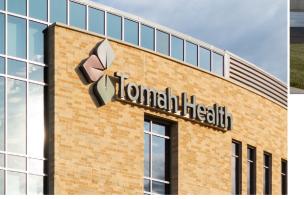

### About the Solution

Tomah Memorial Hospital was a detailed Design-Build project - consisting of planning, design, production and installation - which involved interior, exterior and donor recognition signage for their new brand. Since Tomah Health shares a campus with another well-known regional healthcare organization, this complicated the exterior wayfinding as ASI needed to help the public differentiate between the two.

From the carefully calibrated banners and overheads to the impressive donor wall and backlit exterior signage, the architectural solutions from ASI Minnesota added crucial elements to the overall aesthetic of this comprehensive facility. ASI made design and install suggestions to help the client come in under budget. The entire project was completed in 2019 to much fanfare. ASI is proud to call Tomah Health one of our clients!