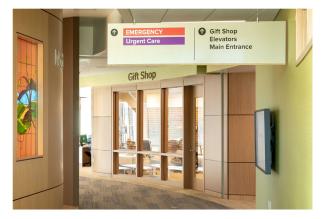

#### Product Applications

Illuminated Channel Letters Dimensional Letters Digital Signage Overhead Directional Signs Custom Donor Recognition Solution 3From Substrate with Bamboo Post and Panel Sign Wall Mounted Directional Sign

### About the Solution

Tomah Memorial Hospital was a detailed Design-Build project - consisting of planning, design, production and installation - which involved interior, exterior and donor recognition signage for their new brand. Since Tomah Health shares a campus with another well-known regional healthcare organization, this complicated the exterior wayfinding as ASI needed to help the public differentiate between the two.