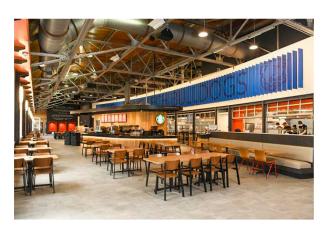

## Tolliver Hall

Tolliver Hall at Louisiana Tech University serves as the heart of the campus, offering a wide array of essential services and amenities that cater to student needs. This Georgian-style building has been thoughtfully repurposed, and recently underwent a major renovation, breathing new life into its historic walls.

Tolliver Hall, now infused with renewed energy and purpose, stands as a testament to the University's commitment to providing a vibrant and engaging student experience. This central student hub fosters a sense of community within the Louisiana Tech University campus.