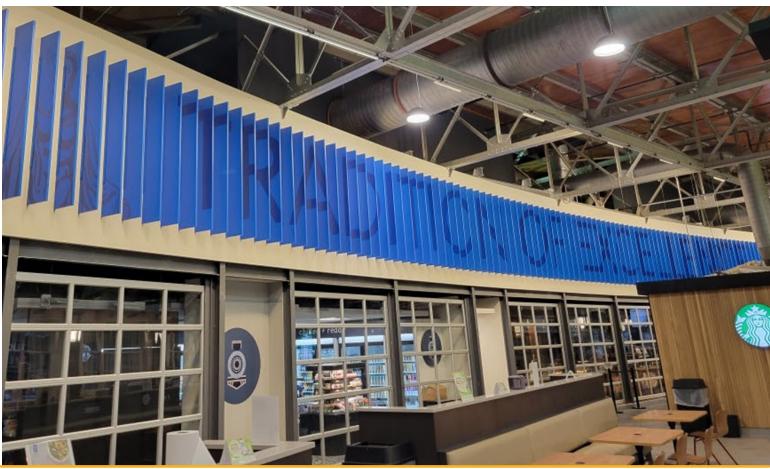

The renovation of Tolliver Hall, designed by Tipton Associates, included the addition of a magnificent lenticular branding wall, spanning nearly 110 feet. This impressive feature, meticulously designed, built, and installed by ASI, became an integral part of the hall's refreshed identity.