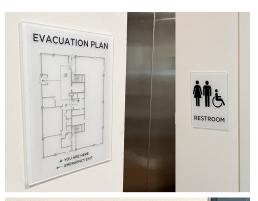

### Product Applications

Dimensional Letters Vinyl Graphics 3D Form The interior signage followed a consistent theme, with the font and color scheme mirroring The Hayden's luxury and simplicity. A wayfinding audit was conducted to strategically place the identification signage. Special attention was paid to the evacuation plan signs, ensuring that the wayfinding signage was simple and cohesive with paths from elevators to stairs clearly marked.