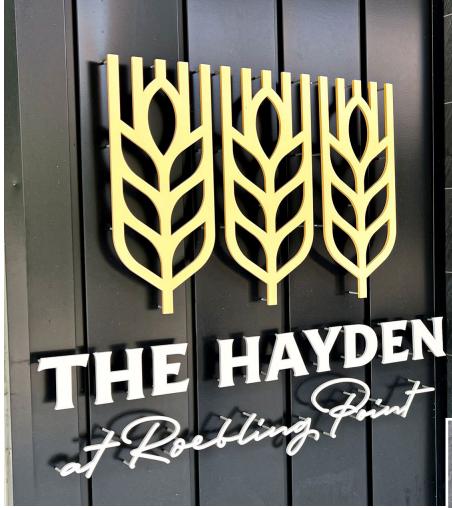

# The Hayden at Roebling Point

The Hayden, a luxury residential facility, aimed to add branding and wayfinding signage to their building. The project posed a unique challenge of combining the aesthetics of luxury with the simplicity required for immediate understanding and ease of navigation, especially for new residents and guests.

## About the Solution

On the building's exterior, branding signage was skillfully integrated on the North and West sides of the parking lot walls as well as building entrances. Due to size constraints and practical considerations, the exterior signs were non-illuminated but well-lit from external light sources.