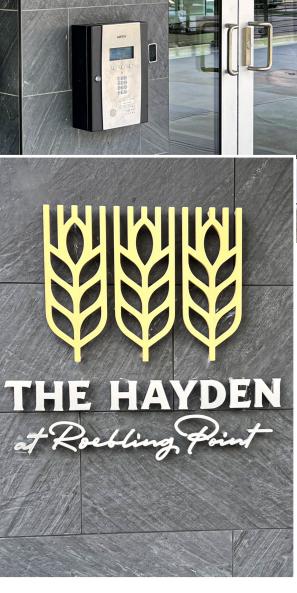

## About the Solution

On the building's exterior, branding signage was skillfully integrated on the North and West sides of the parking lot walls as well as building entrances. Due to size constraints and practical considerations, the exterior signs were non-illuminated but well-lit from external light sources.

### Product Applications

Dimensional Letters Vinyl Graphics 3D Form The interior signage followed a consistent theme, with the font and color scheme mirroring The Hayden's luxury and simplicity. A wayfinding audit was conducted to strategically place the identification signage. Special attention was paid to the evacuation plan signs, ensuring that the wayfinding signage was simple and cohesive with paths from elevators to stairs clearly marked.