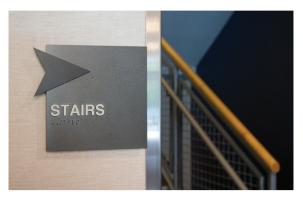

#### About the Solution

ASI fabricated and installed the complete custom interior signage solution for East Pointe, including a LEED education signage that helped East Pointe earn one full credit toward LEED certification. To complement the interior design and to emulate the East Pointe brand identity, the interior signage solution uses muted deep brown tones, polished silver aluminum decorative stand-off fasteners and a surface layer dimensional arrow icon on each sign. The complete interior solution includes ADA-Ready™ signs, directories and tenant identification signs. By using decorative stand-off fasteners, the facility management staff can make easy updates to tenant ID signs by simply switching out the panels.