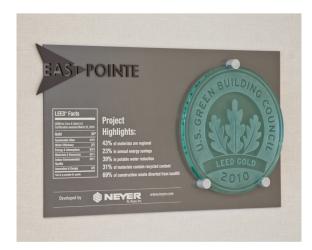

#### About the Solution

ASI fabricated and installed the complete custom interior signage solution for East Pointe, including a LEED education signage that helped East Pointe earn one full credit toward LEED certification. To complement the interior design and to emulate the East Pointe brand identity, the interior signage solution uses muted deep brown tones, polished silver aluminum decorative stand-off fasteners and a surface layer dimensional arrow icon on each sign. The complete interior solution includes ADA-Ready™ signs, directories and tenant identification signs. By using decorative stand-off fasteners, the facility management staff can make easy updates to tenant ID signs by simply switching out the panels.

The LEED education sign, located inside the main lobby area, features project highlights with a percentage breakdown of each sustainable effort based on the LEED categories. In addition, ASI incorporated a glass panel featuring the official USGBC LEED Gold Level Certification seal. The LEED education signage, as well as the two main directories, include a custom routed East Pointe logo and lettering.