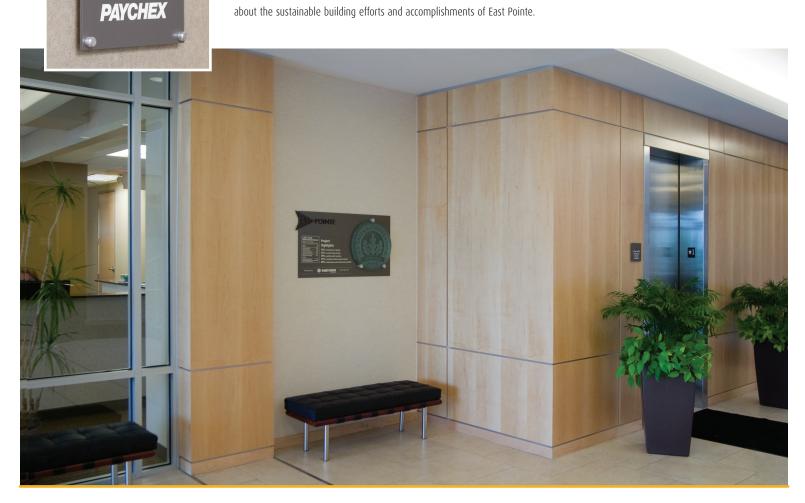

#### About the Solution

ASI fabricated and installed the complete custom interior signage solution for East Pointe, including a LEED education signage that helped East Pointe earn one full credit toward LEED certification. To complement the interior design and to emulate the East Pointe brand identity, the interior signage solution uses muted deep brown tones, polished silver aluminum decorative stand-off fasteners and a surface layer dimensional arrow icon on each sign. The complete interior solution includes ADA-Ready™ signs, directories and tenant identification signs. By using decorative stand-off fasteners, the facility management staff can make easy updates to tenant ID signs by simply switching out the panels.

The LEED education sign, located inside the main lobby area, features project highlights with a percentage breakdown of each sustainable effort based on the LEED categories. In addition, ASI incorporated a glass panel featuring the official USGBC LEED Gold Level Certification seal. The LEED education signage, as well as the two main directories, include a custom routed East Pointe logo and lettering.

The complete interior signage solution effectively guides visitors and staff, complements the architectural environment and helps educate visitors about the sustainable building efforts and accomplishments of East Pointe.