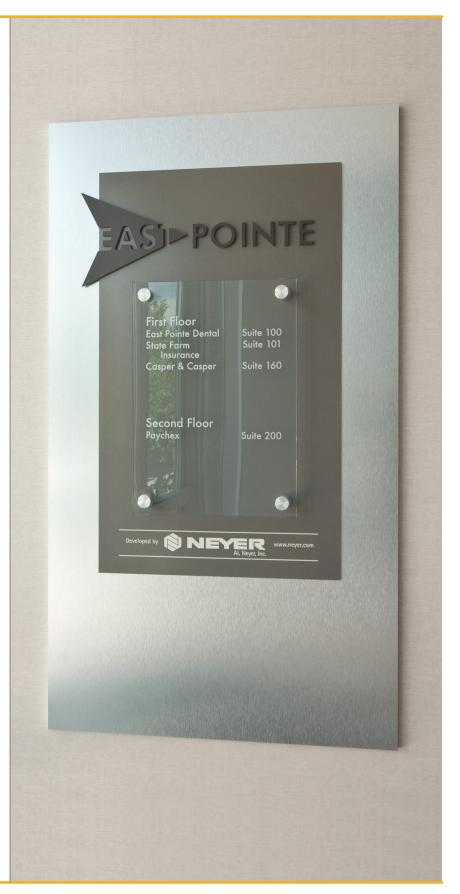

#### About the Solution

ASI fabricated and installed the complete custom interior signage solution for East Pointe, including a LEED education signage that helped East Pointe earn one full credit toward LEED certification. To complement the interior design and to emulate the East Pointe brand identity, the interior signage solution uses muted deep brown tones, polished silver aluminum decorative stand-off fasteners and a surface layer dimensional arrow icon on each sign. The complete interior solution includes ADA-Ready™ signs, directories and tenant identification signs. By using decorative stand-off fasteners, the facility management staff can make easy updates to tenant ID signs by simply switching out the panels.