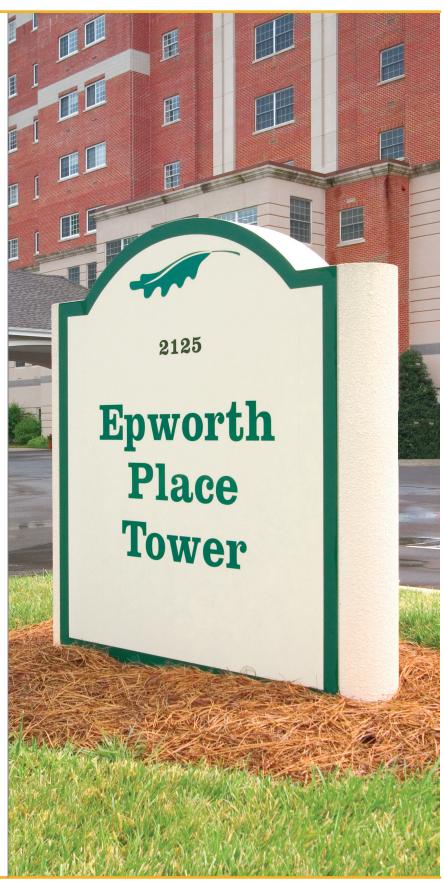

#### About the Solution

After assessing the needs of Aldersgate, ASI designed a custom signage solution that would meet ADA guidelines and seamlessly integrate into the traditional architecture. The Aldersgate logo is elegantly incorporated into each sign to reinforce the community's brand.

Aldersgate realized the benefits of partnering with ASI because of the improvement in risk management through quality, cost and schedules being controlled through one solution partner. ASI was able to manage the multiple parallel objectives of this signage project, including aesthetic and functional quality, budget and delivery requirements for timely completion. The signage installations for the project were phased over a two-year period as complete signage solution that integrates seamlessly into the community. ASI continuously worked with the Aldersgate construction team to ensure that each project phase was successfully being delivered within their schedule to keep the community moving forward as renovations and expansions were completed.