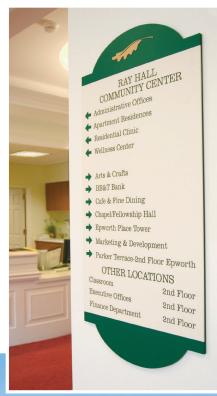

#### About the Solution

After assessing the needs of Aldersgate, ASI designed a custom signage solution that would meet ADA guidelines and seamlessly integrate into the traditional architecture. The Aldersgate logo is elegantly incorporated into each sign to reinforce the community's brand.

Aldersgate realized the benefits of partnering with ASI because of the improvement in risk management through quality, cost and schedules being controlled through one solution partner. ASI was able to manage the multiple parallel objectives of this signage project, including aesthetic and functional quality, budget and delivery requirements for timely completion. The signage installations for the project were phased over a two-year period as complete signage solution that integrates seamlessly into the community. ASI continuously worked with the Aldersgate construction team to ensure that each project phase was successfully being delivered within their schedule to keep the community moving forward as renovations and expansions were completed.