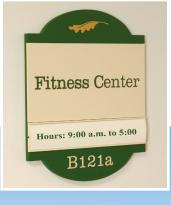

#### About the Solution

After assessing the needs of Aldersgate, ASI designed a custom signage solution that would meet ADA guidelines and seamlessly integrate into the traditional architecture. The Aldersgate logo is elegantly incorporated into each sign to reinforce the community's brand.

Aldersgate realized the benefits of partnering with ASI because of the improvement in risk management through quality, cost and schedules being controlled through one solution partner. ASI was able to manage the multiple parallel objectives of this signage project, including aesthetic and functional quality, budget and delivery requirements for timely completion. The signage installations for the project were phased over a two-year period as complete signage solution that integrates seamlessly into the community. ASI continuously worked with the Aldersgate construction team to ensure that each project phase was successfully being delivered within their schedule to keep the community moving forward as renovations and expansions were completed.