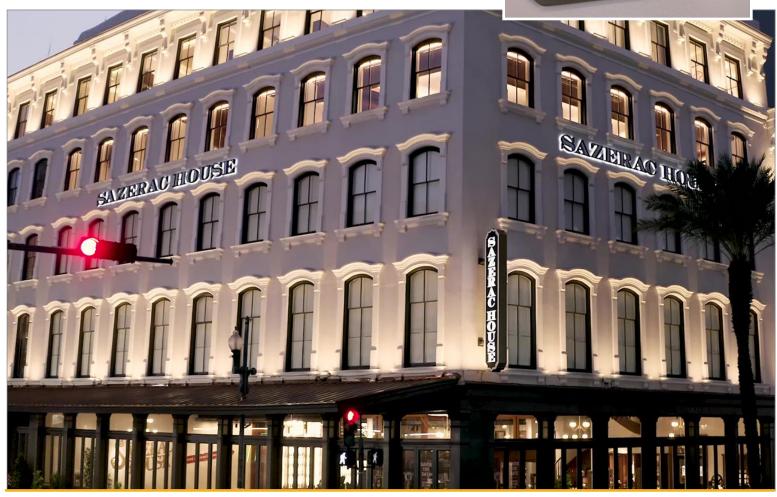

Housed in a newly-restored historic building on a prominent corner in New Orleans, the Sazerac House's centerpiece is a tower of illuminated bar shelves, lined with liquor bottles and stretching for three stories through the museum's open center.

On the building's exterior, ASI installed an illuminated flag-mount aluminum cabinet sign and two sets of halo-lit stainless steel channel letters. On the interior, ASI incorporated custom shaped zinc signage, window series custom signs with zinc faces and digital prints.

Sitting on the prominent corner of Canal and Magazine, both outside and throughout the impressive space, signage elegantly blends historic architecture with modern design to celebrate New Orleans' homegrown cocktail, the Sazerac.