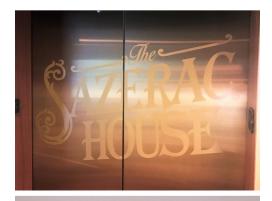

On the building's exterior, ASI installed an illuminated flag-mount aluminum cabinet sign and two sets of halo-lit stainless steel channel letters. On the interior, ASI incorporated custom shaped zinc signage, window series custom signs with zinc faces and digital prints.