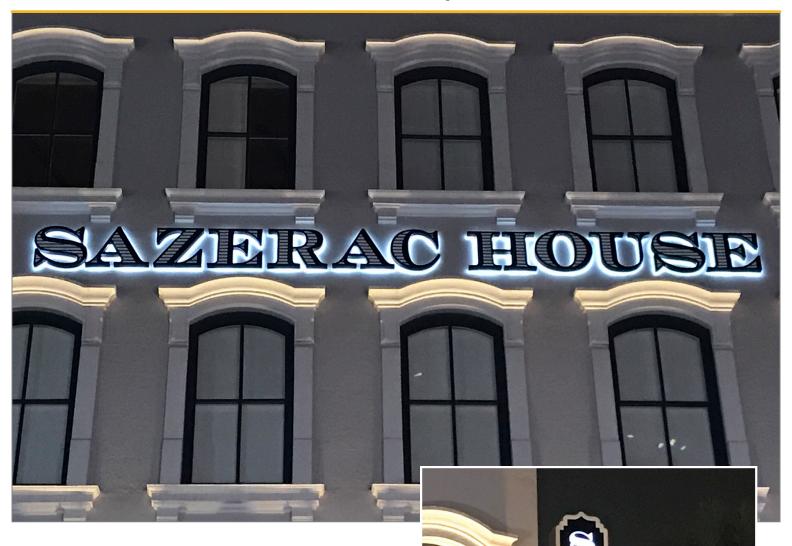

On the building's exterior, ASI installed an illuminated flag-mount aluminum cabinet sign and two sets of halo-lit stainless steel channel letters. On the interior, ASI incorporated custom shaped zinc signage, window series custom signs with zinc faces and digital prints.

Sitting on the prominent corner of Canal and Magazine, both outside and throughout the impressive space, signage elegantly blends historic architecture with modern design to celebrate New Orleans' homegrown cocktail, the Sazerac.