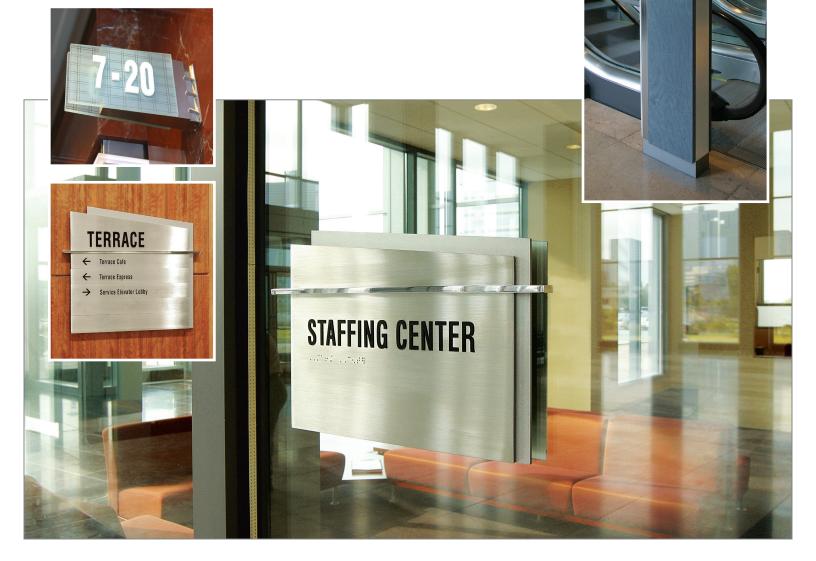

## **Product Applications**

Custom Interior Signage Custom Illuminated Exterior Signage Custom Exterior Signage Illuminated Dimensional Letters

## About the Solution

ASI consultants worked with FMG Design, Inc., the environmental graphic designers, and Pier 1 to bring the signage designs to life. The solution included interior and exterior signage, with illuminated exterior monument and dimensional letters. The signs included brushed stainless steel, polished aluminum and patterned acrylic in lieu of glass to help with weight considerations. Marble used on the exterior signs came from the ancient Roman-era quarry in Italy.

The signage has promoted the Pier 1 brand and has been a vital part of communicating Pier 1's identity and has appeared in print and broadcast media.

K Lobby Level

← Terrace Cafe