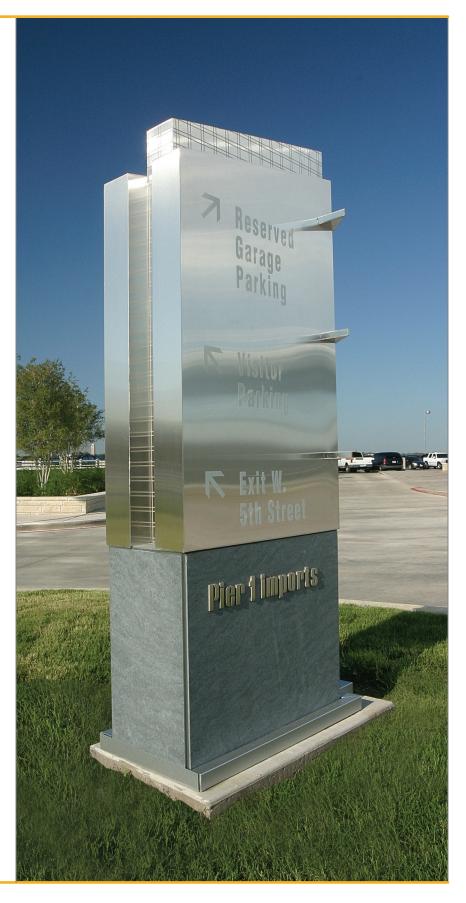

## **Product Applications**

Custom Interior Signage Custom Illuminated Exterior Signage Custom Exterior Signage Illuminated Dimensional Letters

## About the Solution

ASI consultants worked with FMG Design, Inc., the environmental graphic designers, and Pier 1 to bring the signage designs to life. The solution included interior and exterior signage, with illuminated exterior monument and dimensional letters. The signs included brushed stainless steel, polished aluminum and patterned acrylic in lieu of glass to help with weight considerations. Marble used on the exterior signs came from the ancient Roman-era quarry in Italy.