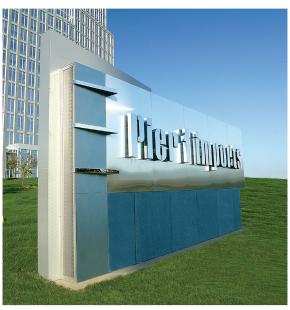

ASI worked with FMG Design, Inc., the environmental design group on the new Pier 1 Imports corporate headquarters, to provide manufacturing and installation of FMG's sign designs. The signage was designed to match the glass and steel skyscraper architecture and to feature Pier 1 Imports' corporate brand identity.

## About the Solution

ASI consultants worked with FMG Design, Inc., the environmental graphic designers, and Pier 1 to bring the signage designs to life. The solution included interior and exterior signage, with illuminated exterior monument and dimensional letters. The signs included brushed stainless steel, polished aluminum and patterned acrylic in lieu of glass to help with weight considerations. Marble used on the exterior signs came from the ancient Roman-era quarry in Italy.