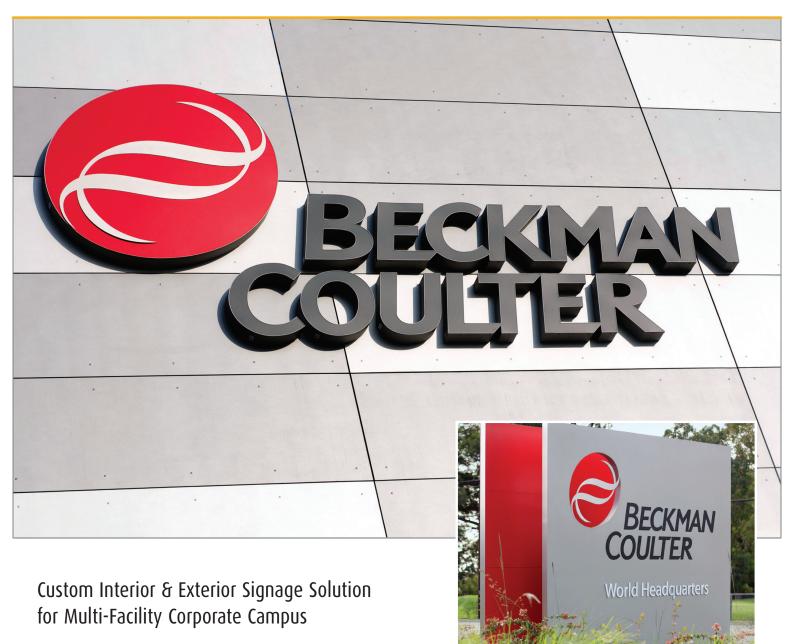

## Beckman Coulter World Headquarters Campus

Beckman Coulter develops, manufactures and markets complex biomedical testing and diagnostic systems, which are found in hospitals and other critical care centers around the globe. Beckman Coulter recently renovated its 30-year-old, 5-building campus in Brea, CA. The transformation of this campus into Beckman Coulter's world headquarters became a catalyst for organizational culture change, as well.

When it became evident that the exterior signage solution would be critical to the success of the new master-planned headquarters, Gensler chose ASI as its single-source solution partner. The reason for Gensler's decision was due to ASI's proven value engineering and quality product offering, and ASI's ability to be a single authority for project management, fabrication, installation and maintenance for all Beckman Coulter signage.

The complete interior and exterior signage solution works together to complement the architectural design of the campus and effectively promote the Beckman Coulter brand identity. Large illuminated exterior letters and logos adorn the façade of the facilities on campus, and illuminated monoliths serve as both wayfinding directional and site identity signage.