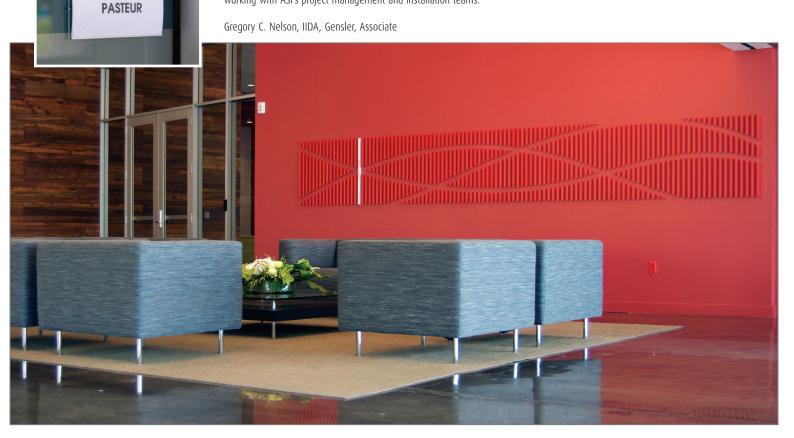

#### About the Solution

Global architecture, design and planning firm, Gensler, was hired by Beckman Coulter to lead the transformation of the multi-facility campus. Due to a long-standing history of successful partnerships, Gensler turned to ASI to provide a modular interior signage solution using ASI's Infinity<sup>TM</sup> system.

"Beyond the proven quality of ASI signage, we appreciate the ease of working with ASI's project management and installation teams."