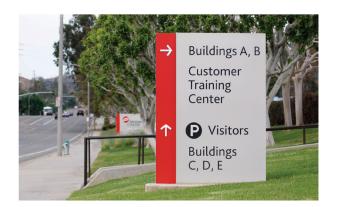

The complete interior and exterior signage solution works together to complement the architectural design of the campus and effectively promote the Beckman Coulter brand identity. Large illuminated exterior letters and logos adorn the façade of the facilities on campus, and illuminated monoliths serve as both wayfinding directional and site identity signage.