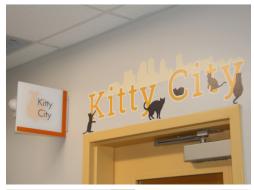

## About the Solution

ASI Dayton proposed multiple options for the Client during the design phase. From those options, SICSA selected custom signage that included new branding in shape and color.

The selected custom design included acrylic room signs and flexible donor recognition solutions that recognize existing donors while creating space to include future donors.