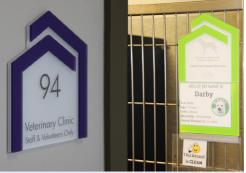

## About the Solution

ASI Dayton proposed multiple options for the Client during the design phase. From those options, SICSA selected custom signage that included new branding in shape and color.

The selected custom design included acrylic room signs and flexible donor recognition solutions that recognize existing donors while creating space to include future donors.

Permanent donor signage at key destinations and dimensional letters at other locations marked the largest one-time gifts. The kennel signage recognizes annual subscription gifts. Very special donors were able to include the profiles of their feline and canine family members in the wall graphics found throughout the facility.