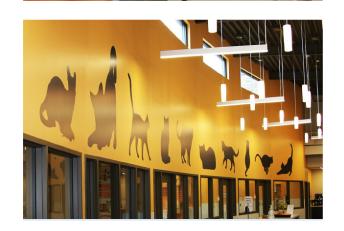

Permanent donor signage at key destinations and dimensional letters at other locations marked the largest one-time gifts. The kennel signage recognizes annual subscription gifts. Very special donors were able to include the profiles of their feline and canine family members in the wall graphics found throughout the facility.