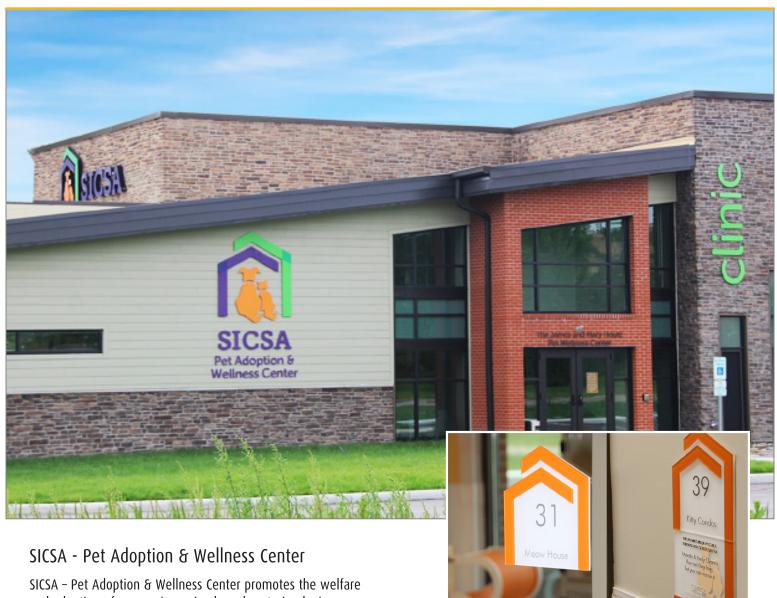

## SICSA - Pet Adoption & Wellness Center Custom Signage to Support a Special Mission

SICSA – Pet Adoption & Wellness Center promotes the welfare and adoption of companion animals and nurturing loving, lifelong relationships between animals and people. To support its mission, SICSA offers numerous animal-centered programs and services for families and children. Through the generous gifts of donors, SICSA was able to construct a new facility to meet growing community needs.

For this new facility, SICSA turned to ASI Dayton to create custom solutions to their signage and donor recognition needs. The scope of work included: Design-Build interior, exterior and donor recognition signage to spotlight the generous donors that made their new facility possible. ASI Dayton collaborated closely with the Client to customize signage that would suit their present need and continue to grow with them.

## About the Solution

ASI Dayton proposed multiple options for the Client during the design phase. From those options, SICSA selected custom signage that included new branding in shape and color.

The selected custom design included acrylic room signs and flexible donor recognition solutions that recognize existing donors while creating space to include future donors.