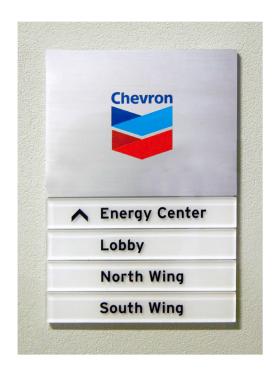

#### About the Solution

Since being named as a preferred vendor for Chevron, ASI has fabricated and installed branded exterior signage and interior signage solutions for Chevron locations throughout North America, South America and Europe. The branded signage solutions range from site identity monuments for operations plants to comprehensive signage and wayfinding solutions for new master-planned corporate campuses and industrial sites.