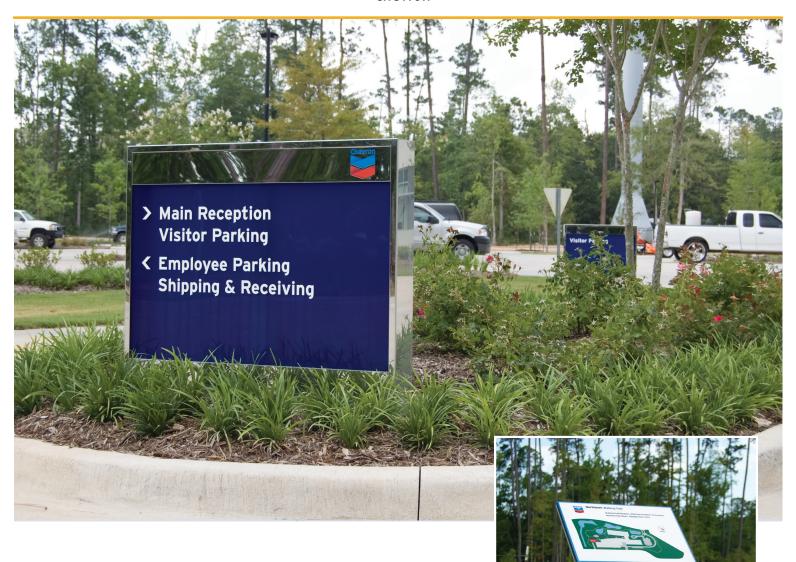

#### About the Solution

Since being named as a preferred vendor for Chevron, ASI has fabricated and installed branded exterior signage and interior signage solutions for Chevron locations throughout North America, South America and Europe. The branded signage solutions range from site identity monuments for operations plants to comprehensive signage and wayfinding solutions for new master-planned corporate campuses and industrial sites.

In order to bring the branded exterior signage solution to life, ASI performed an extensive analysis of the signage design and engineered an illumination solution that would ensure the signature Chevron blue color could be seen both day and night. The featured corporate signage installation is from a site in Louisiana.