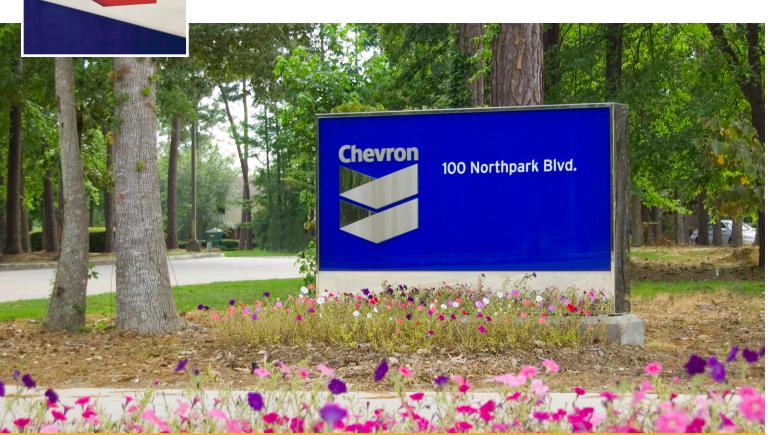

#### About the Solution

Since being named as a preferred vendor for Chevron, ASI has fabricated and installed branded exterior signage and interior signage solutions for Chevron locations throughout North America, South America and Europe. The branded signage solutions range from site identity monuments for operations plants to comprehensive signage and wayfinding solutions for new master-planned corporate campuses and industrial sites.

In order to bring the branded exterior signage solution to life, ASI performed an extensive analysis of the signage design and engineered an illumination solution that would ensure the signature Chevron blue color could be seen both day and night. The featured corporate signage installation is from a site in Louisiana.