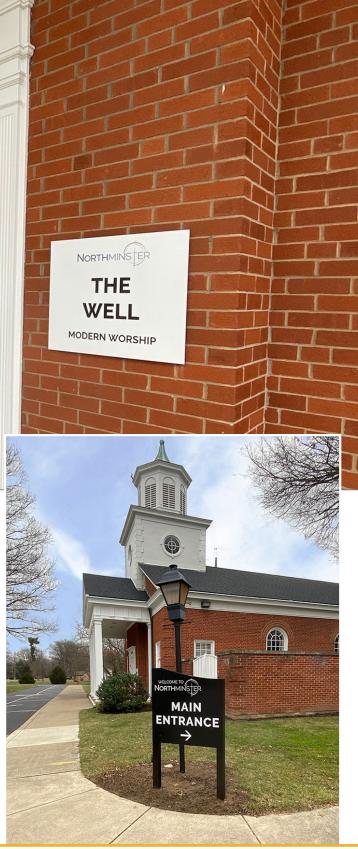

For Northminster Presbyterian Church, clear identification of building entrances, classrooms and community spaces was vital to creating the sense of a home away from home. Effective exterior signage was also key to the update, as location of the parking lot and side entrance were not clearly identified.

ASI placed dimensional lettering at each key location and ensured that directional signs would effectively guide visitors from point A to point B.

On the exterior, ASI added a post and panel sign with reflective vinyl and dimensional letters above the doors to call attention to the entrances. Reflective vinyl, which is highlighted in car headlights, aids in finding a destination at night or adverse weather conditions.