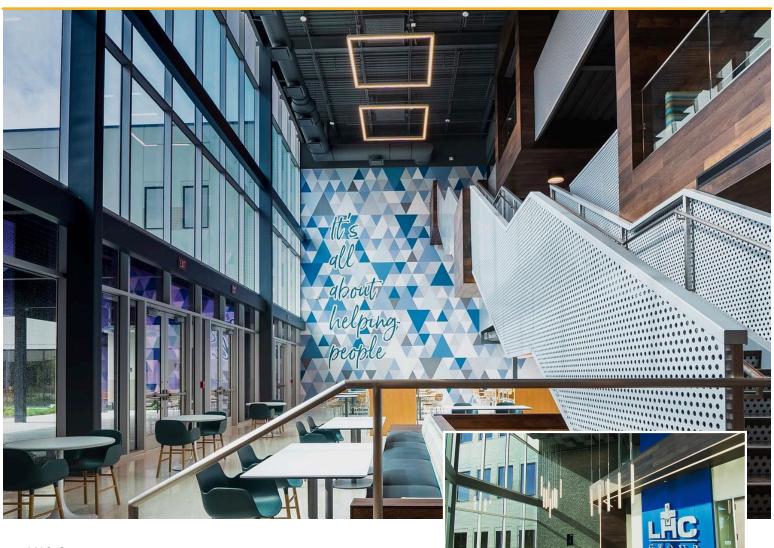

#### About the Solution

The development and design of this corporate office upgraded their existing facility, bringing in lighter colors and state-of-the-art lighting to help with clear visibility throughout the office spaces. The design also incorporated warm textures of wood accents and color within the furniture, signage, and graphics to help with efficiency and create a happy work environment for their employees.

ASI was brought onto the project by the interior designer in the pre-construction phase nearly two years before completion, assisting in curating all graphic elements of the project, including over 1,500 interior signs and over 100 exterior signs. The interior designer had many ideas for the signage and graphics that helped promote the company brand and its business motto; "It's all about helping people."