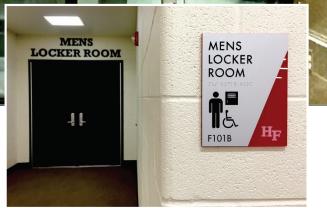

#### About the Solution

ASI designed, programmed and implemented a new interior signage system that contributed to the facility achieving LEED<sup>®</sup> Gold certification. The project scope included InTouch<sup>™</sup> an ADA-ready interior signage system as well as code related signage, super graphics, banners and branding signage within the field house.

Branding elements were added in both bold and subtle ways throughout the facility. ASI creatively integrated the school's spirit by using a subtle watermark of the Viking mascot on room signage, which also featured an angled cutaway to show the vibrant red of their school color. Larger versions of the mascot were incorporated into the environment with 3M Frosted Crystal vinyl window graphics and wall graphics. Regular, collaborative meetings with representatives from ASI, Chicago, school administrators and DLA Architects guaranteed a smooth design and installation process.