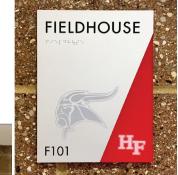

#### About the Solution

ASI designed, programmed and implemented a new interior signage system that contributed to the facility achieving LEED<sup>®</sup> Gold certification. The project scope included InTouch<sup>™</sup> an ADA-ready interior signage system as well as code related signage, super graphics, banners and branding signage within the field house.

Branding elements were added in both bold and subtle ways throughout the facility. ASI creatively integrated the school's spirit by using a subtle watermark of the Viking mascot on room signage, which also featured an angled cutaway to show the vibrant red of their school color. Larger versions of the mascot were incorporated into the environment with 3M Frosted Crystal vinyl window graphics and wall graphics. Regular, collaborative meetings with representatives from ASI, Chicago, school administrators and DLA Architects guaranteed a smooth design and installation process.