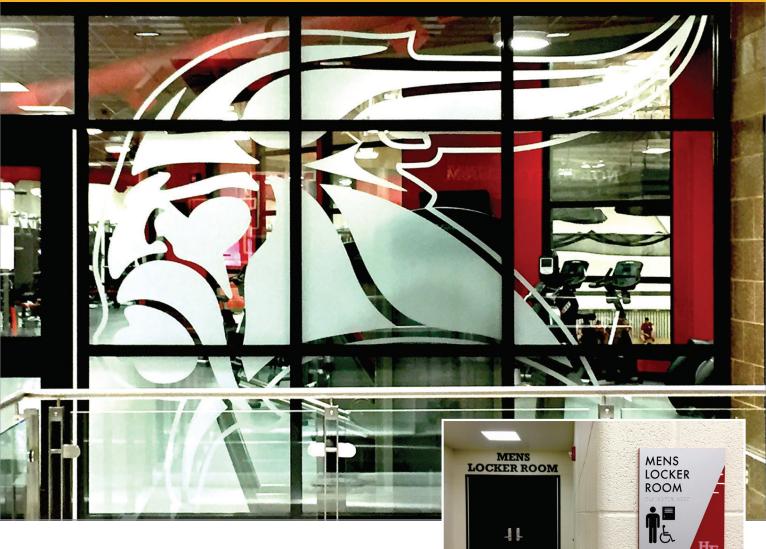

Branding elements were added in both bold and subtle ways throughout the facility. ASI creatively integrated the school's spirit by using a subtle watermark of the Viking mascot on room signage, which also featured an angled cutaway to show the vibrant red of their school color. Larger versions of the mascot were incorporated into the environment with 3M Frosted Crystal vinyl window graphics and wall graphics. Regular, collaborative meetings with representatives from ASI, Chicago, school administrators and DLA Architects guaranteed a smooth design and installation process.