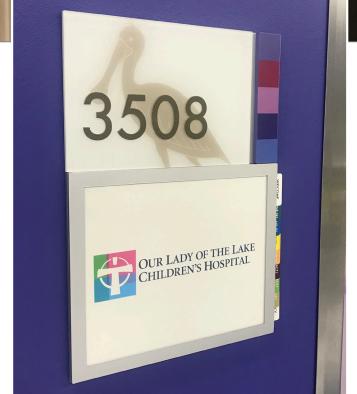

#### **Product Applications**

ASI Flag Mount Series
ASI FSP Series w/ Vinyl Text
ASI Cut Acrylic Series Logo
ASI Vinyl Series Letters
ASI Projected Series
ASI Custom Shaped SPG Series
ASI Engraved Series
ASI SPE Series
ASI SPE Series
ASI FSP Backers
ASI Vinyl Series Accents

ASI's vibrant signage package consists of color-coordinated hospital areas to aid visitors in navigation. Each color theme symbolizes a different part of Louisiana's ecosystem, with the Mississippi River and the swamplands represented - even the floor has a stunning, fresh blue finish.