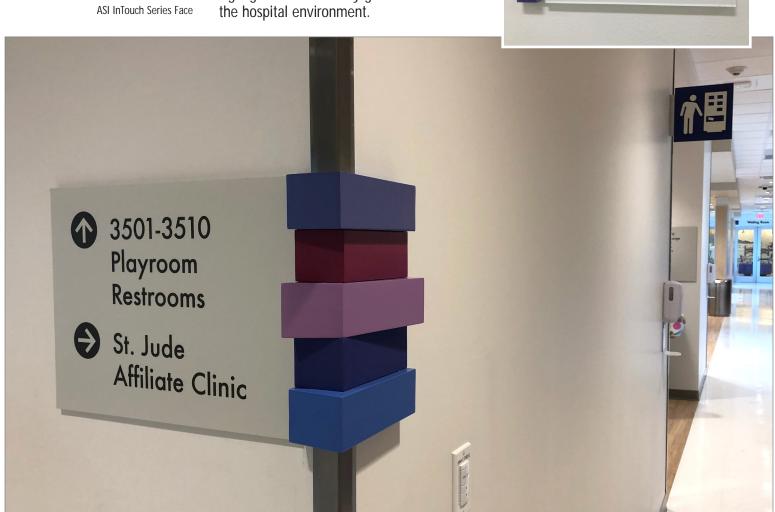

### About the Solution

ASI was tasked with implementing an organized, easy to navigate wayfinding solution for the hospital. After consulting with the client, it was important to also incorporate special elements designed with children in mind.

ASI's vibrant signage package consists of color-coordinated hospital areas to aid visitors in navigation. Each color theme symbolizes a different part of Louisiana's ecosystem, with the Mississippi River and the swamplands represented - even the floor has a stunning, fresh blue finish.

As visitors and patients walk through this facility designed for children, the architectural signage both effectively guides and enhances the hospital environment.

CONSULTATION