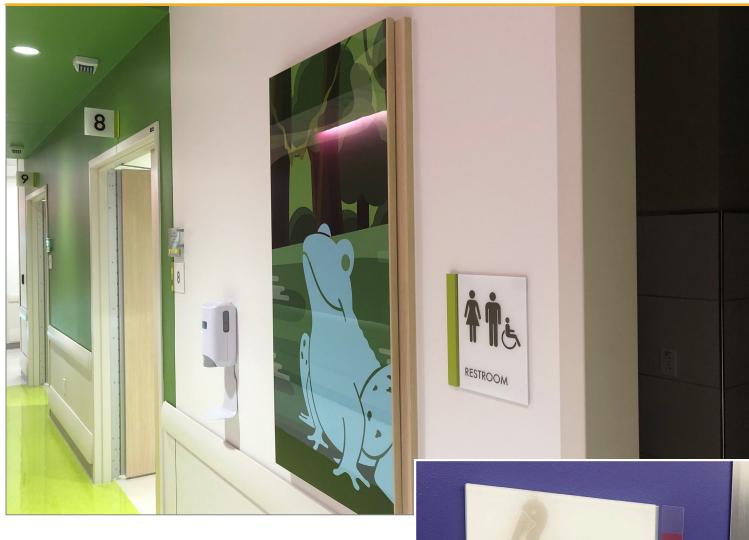

### About the Solution

ASI was tasked with implementing an organized, easy to navigate wayfinding solution for the hospital. After consulting with the client, it was important to also incorporate special elements designed with children in mind.

ASI's vibrant signage package consists of color-coordinated hospital areas to aid visitors in navigation. Each color theme symbolizes a different part of Louisiana's ecosystem, with the Mississippi River and the swamplands represented - even the floor has a stunning, fresh blue finish.

As visitors and patients walk through this facility designed for children, the architectural signage both effectively guides and enhances the hospital environment.

CONSULTATION