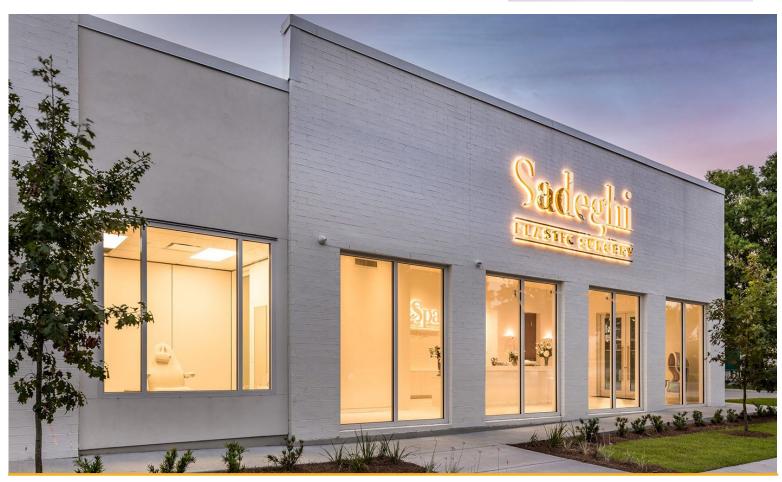

# Sadeghi Surgery Center Elegant Signage for High-End Facility

plastic and reconstructive surgeon, this facility is a testament to his commitment to excellence in healthcare.

Spanning 10,000 square feet, the facility doesn't merely serve its functional purpose; its high-end finishes and fixtures mirror the superior quality of care patients can expect.

## About the Solution

ASI was engaged early on as a Design-Build contractor, establishing budgets and timelines to present to the Owner, Architect, and Contractor.

The exterior of the facility boasts polished gold-colored titanium logos, accentuated with warm LED lighting. This branding elegantly transitions to the interior, where minimalistic white designs, also enhanced by warm LED lighting, dominate the space. Every minute detail, including the brushed gold laminate restroom signs, has been meticulously considered, underscoring the facility's commitment to quality.

Signage elevates the architectural environment of the Sadeghi Center for Plastic Surgery. Dr. Ali Sadeghi's vision of offering high-end care to the New Orleans market is accentuated with this elegant signage package.