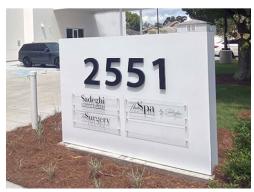

The center is multifaceted, housing two distinctive clinics under its roof. The Spa by Sadeghi is a haven for those seeking rejuvenative treatments in a serene ambiance while The Surgery Center by Sadeghi is dedicated to providing cutting-edge surgical procedures. The client's signage vision was to delineate the two clinics with clear branding, while maintaining a cohesive design that would harmonize seamlessly.

## About the Solution

ASI was engaged early on as a Design-Build contractor, establishing budgets and timelines to present to the Owner, Architect, and Contractor.

The exterior of the facility boasts polished gold-colored titanium logos, accentuated with warm LED lighting. This branding elegantly transitions to the interior, where minimalistic white designs, also enhanced by warm LED lighting, dominate the space. Every minute detail, including the brushed gold laminate restroom signs, has been meticulously considered, underscoring the facility's commitment to quality.