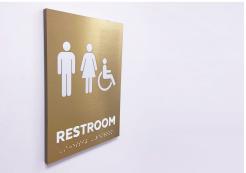

## About the Solution

ASI was engaged early on as a Design-Build contractor, establishing budgets and timelines to present to the Owner, Architect, and Contractor.

The exterior of the facility boasts polished gold-colored titanium logos, accentuated with warm LED lighting. This branding elegantly transitions to the interior, where minimalistic white designs, also enhanced by warm LED lighting, dominate the space. Every minute detail, including the brushed gold laminate restroom signs, has been meticulously considered, underscoring the facility's commitment to quality.