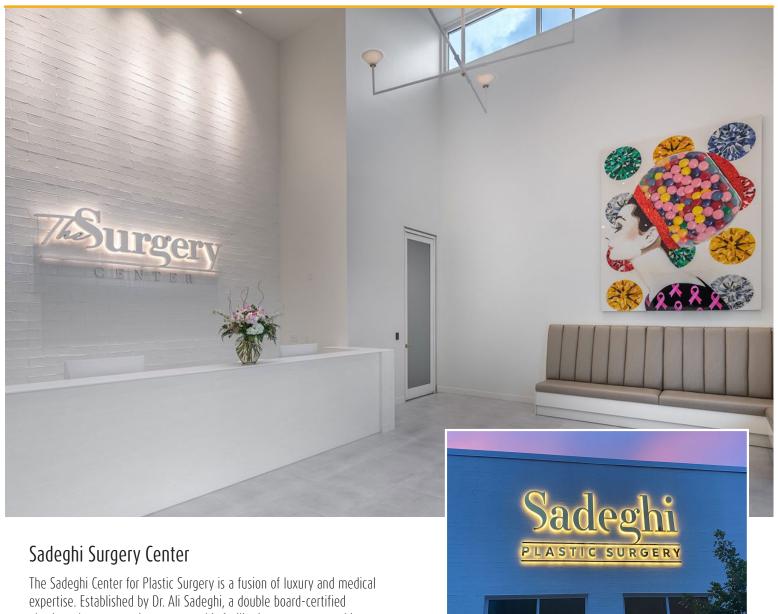

# Sadeghi Surgery Center Elegant Signage for High-End Facility

plastic and reconstructive surgeon, this facility is a testament to his commitment to excellence in healthcare.

Spanning 10,000 square feet, the facility doesn't merely serve its functional purpose; its high-end finishes and fixtures mirror the superior quality of care patients can expect.

The center is multifaceted, housing two distinctive clinics under its roof. The Spa by Sadeghi is a haven for those seeking rejuvenative treatments in a serene ambiance while The Surgery Center by Sadeghi is dedicated to providing cutting-edge surgical procedures. The client's signage vision was to delineate the two clinics with clear branding, while maintaining a cohesive design that would harmonize seamlessly.

## About the Solution

ASI was engaged early on as a Design-Build contractor, establishing budgets and timelines to present to the Owner, Architect, and Contractor.

The exterior of the facility boasts polished gold-colored titanium logos, accentuated with warm LED lighting. This branding elegantly transitions to the interior, where minimalistic white designs, also enhanced by warm LED lighting, dominate the space. Every minute detail, including the brushed gold laminate restroom signs, has been meticulously considered, underscoring the facility's commitment to quality.