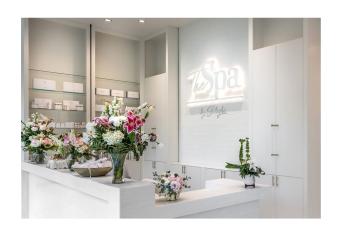

The center is multifaceted, housing two distinctive clinics under its roof. The Spa by Sadeghi is a haven for those seeking rejuvenative treatments in a serene ambiance while The Surgery Center by Sadeghi is dedicated to providing cutting-edge surgical procedures. The client's signage vision was to delineate the two clinics with clear branding, while maintaining a cohesive design that would harmonize seamlessly.

## About the Solution

ASI was engaged early on as a Design-Build contractor, establishing budgets and timelines to present to the Owner, Architect, and Contractor.

The exterior of the facility boasts polished gold-colored titanium logos, accentuated with warm LED lighting. This branding elegantly transitions to the interior, where minimalistic white designs, also enhanced by warm LED lighting, dominate the space. Every minute detail, including the brushed gold laminate restroom signs, has been meticulously considered, underscoring the facility's commitment to quality.