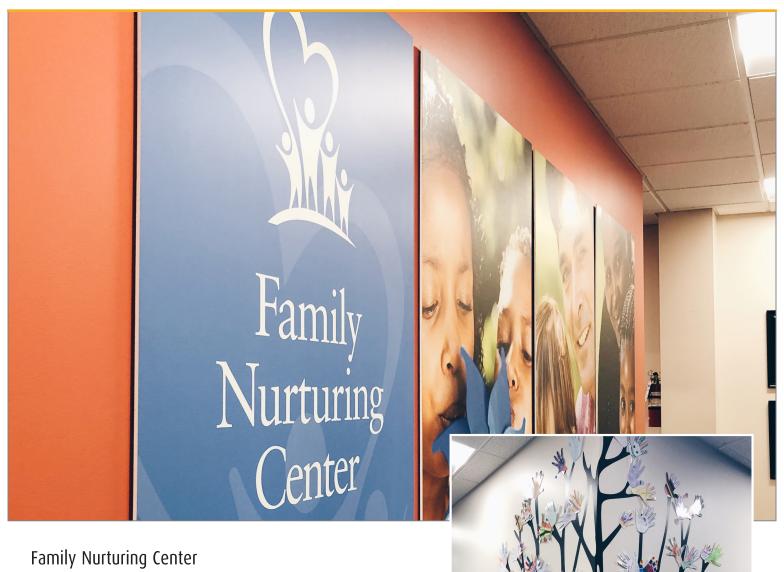

# Family Nurturing Center Bright Graphics for Sharing Hope

TREE OF HOPE

The Family Nurturing Center is a nonprofit located in Cincinnati, OH, with a mission to end the cycle of child abuse by promoting individual well-being and healthy family relationships.

With the mission to create lasting change, the Family Nurturing Center wanted a bright environment that would facilitate healing and encourage hope. ASI was brought on to refresh the facility with a new graphics package.

#### About the Solution

Upon consulting with the client, it was determined that the project's goal was to create a space that provides encouragement, honors donors and gives daily inspiration.

ASI designed large colorful graphics and spaces to facilitate sharing and uplifting the voices of children and families. Unique signage and graphics elements are woven into the space, such as writable vinyl, mailboxes with notes of hope and kindness, and anodized aluminum PerFORM grip bars to hold paper and images.