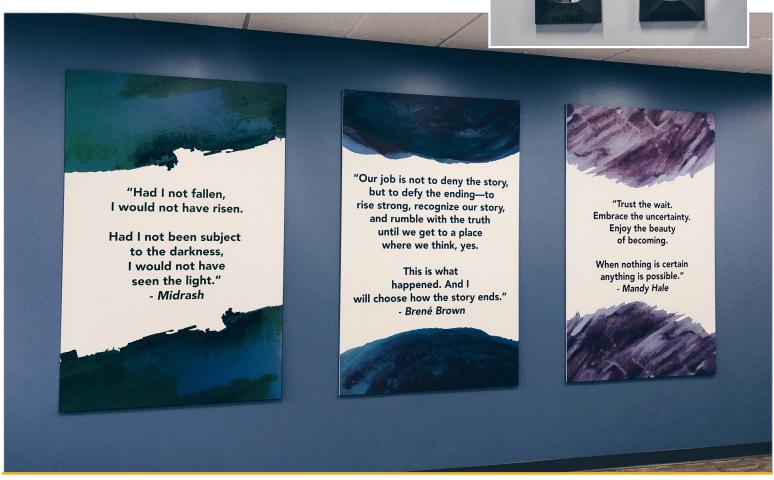

#### About the Solution

Upon consulting with the client, it was determined that the project's goal was to create a space that provides encouragement, honors donors and gives daily inspiration.

ASI designed large colorful graphics and spaces to facilitate sharing and uplifting the voices of children and families. Unique signage and graphics elements are woven into the space, such as writable vinyl, mailboxes with notes of hope and kindness, and anodized aluminum PerFORM grip bars to hold paper and images.

Family Nurturing Center's family-based services have an immense impact on the lives of children and families that they serve. Now, the space is bright and colorful which allows both staff and families to share positivity and hope.