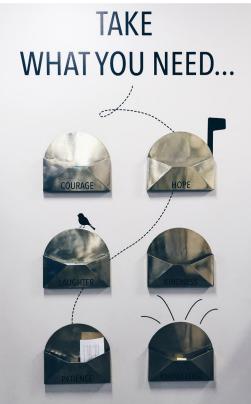

#### About the Solution

Upon consulting with the client, it was determined that the project's goal was to create a space that provides encouragement, honors donors and gives daily inspiration.

ASI designed large colorful graphics and spaces to facilitate sharing and uplifting the voices of children and families. Unique signage and graphics elements are woven into the space, such as writable vinyl, mailboxes with notes of hope and kindness, and anodized aluminum PerFORM grip bars to hold paper and images.