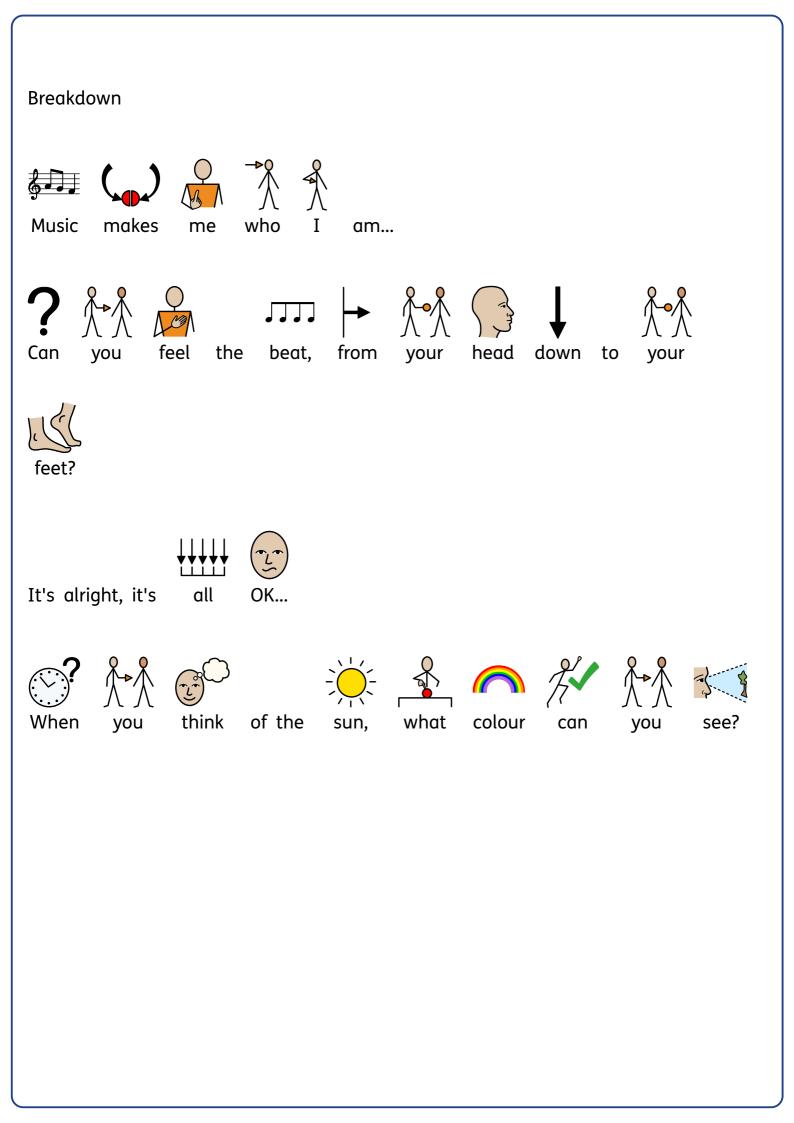

|
|                                             |
|                                             |



## Chorus





| Chorus                         |             |               |     |  |
|--------------------------------|-------------|---------------|-----|--|
| <b>J</b><br>Music              | ()<br>makes | Me,           |     |  |
| <b>de la constant</b><br>Music | ()<br>makes | me,           |     |  |
| <b>J</b><br>Music              | ()<br>makes | me,           |     |  |
| <b>J</b><br>Music              | ()<br>makes | M<br>M<br>me, | me. |  |
|                                |             |               |     |  |
|                                |             |               |     |  |
|                                |             |               |     |  |



| Chorus              |             |     |     |                          |
|---------------------|-------------|-----|-----|--------------------------|
| <b>Ausic</b>        | ()<br>makes | me, |     |                          |
| <b>geo</b><br>Music | makes       | me, |     |                          |
| Music               | (<br>makes  | me, |     |                          |
| <b>G</b><br>Music   | (<br>makes  | me, |     |                          |
| <b>Music</b>        |             | me, | me. | <b>x</b> 2 <sub>x2</sub> |
|                     |             |     |     |                          |