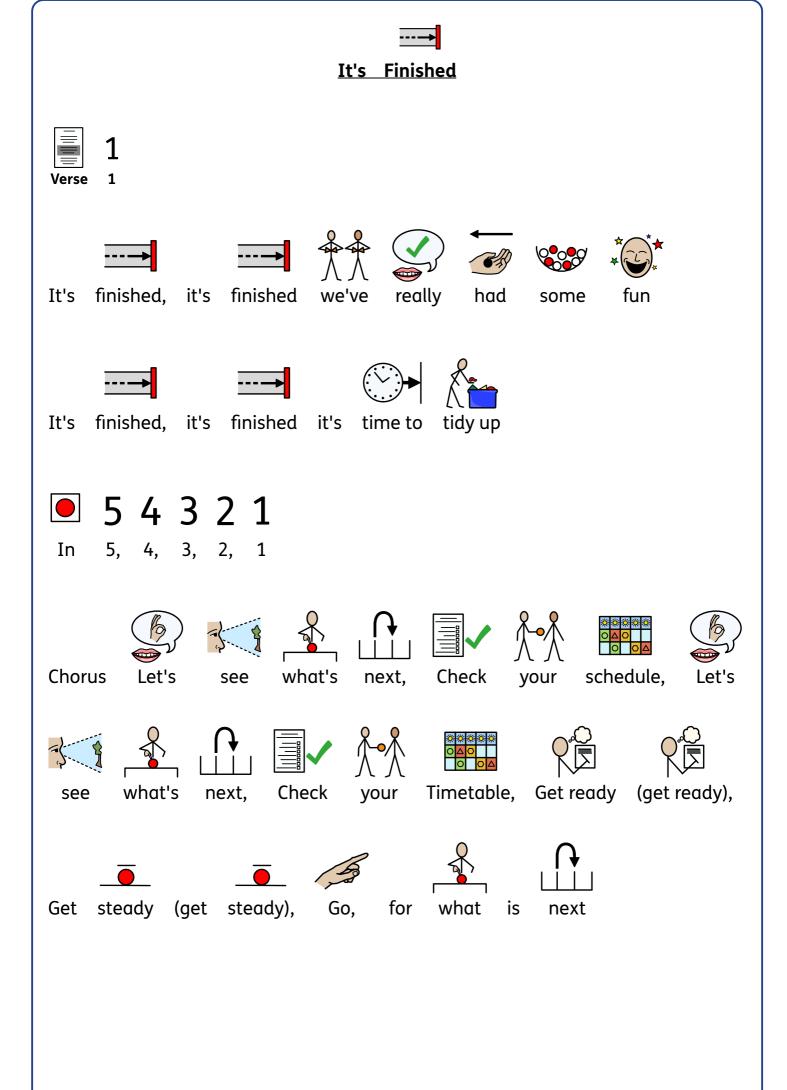

a, na, na, na,



Nah, na, na, na, na, na, na, na.





everywhere





\_\_\_\_\_















Hands!





| Verse 3                      |                          |
|------------------------------|--------------------------|
| <b>1 2 3 4</b> <i>1</i>      | go!                      |
| Shake your                   | hips just like so,       |
|                              | + ₹ ₹                    |
|                              | hips just like so,       |
| Shake them                   | high and shake them low, |
| <b>1 2 3 4</b><br>1, 2, 3, 4 | stop!                    |
|                              |                          |





## Chorus







Shake, shake, rock'n'roll







Shake, shake, rock'n'roll









Shake shake o' rock'n'roll wholoHa soul,

















































## Intro

Ichi, ni, san, shi! Ichi, ni, san, shi!

Ichi, ni, san, shi! Ichi, ni, san, shi!



Verse





Tuna,

tuna,





tuna,

Tuna,





tuna,

Mmmm, mmmm.







tuna,

Tuna,

Tuna,

tuna,

tuna,





tuna

tuna

tuna, Mmmm, mmmm.











Rice,



Rice,

Wasabi!

Wasabi!

Ichi, ni, san, shi!













you.



























Verse



It's

time to breathe in,

it's

time to breathe out

## Chorus In on ... (one, two, three, four), + 6 1 2 3 4 And out ... (one, two, three, four), + 1 2 3 4 And in ... (one, two, three, four), + 6 1 2 3 4 And out ... (one, two, three, four), + 1 2 3 4 And in ... (one, two, three, four), + 6 1 2 3 4 out ... (one, two, three, four), And It's time to calm down.







| You will see                 |
|------------