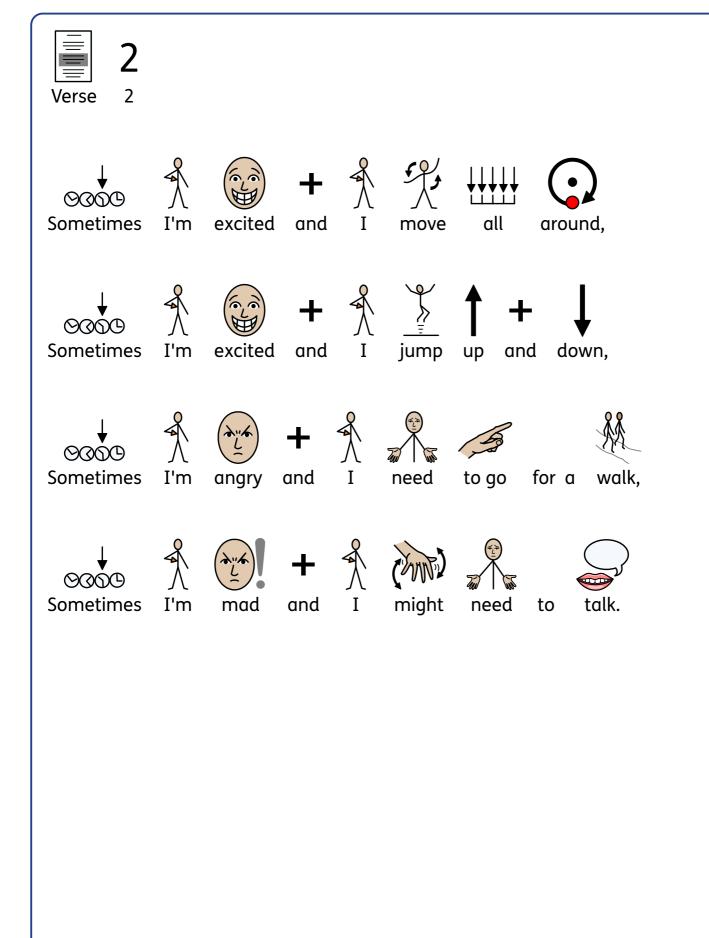

Nah, na, na, na, na, na, na, na.





everywhere





\_\_\_\_\_















Hands!





| Verse 3                      |                          |
|------------------------------|--------------------------|
| <b>1 2 3 4</b> <i>1</i>      | go!                      |
| Shake your                   | hips just like so,       |
|                              | + ₹ ₹                    |
|                              | hips just like so,       |
| Shake them                   | high and shake them low, |
| <b>1 2 3 4</b><br>1, 2, 3, 4 | stop!                    |
|                              |                          |





## Chorus







Shake, shake, rock'n'roll







Shake, shake, rock'n'roll









Shake shake o' rock'n'roll wholoHa soul,

















































## Intro

Ichi, ni, san, shi! Ichi, ni, san, shi!

Ichi, ni, san, shi! Ichi, ni, san, shi!



Verse





Tuna,

tuna,





tuna,

Tuna,





tuna,

Mmmm, mmmm.







tuna,

Tuna,

Tuna,

tuna,

tuna,





tuna

tuna

tuna, Mmmm, mmmm.











Rice,



Rice,

Wasabi!

Wasabi!

Ichi, ni, san, shi!













you.



























Verse



It's

time to breathe in,

it's

time to breathe out

## Chorus In on ... (one, two, three, four), + 6 1 2 3 4 And out ... (one, two, three, four), + 1 2 3 4 And in ... (one, two, three, four), + 6 1 2 3 4 And out ... (one, two, three, four), + 1 2 3 4 And in ... (one, two, three, four), + 6 1 2 3 4 out ... (one, two, three, four), And It's time to calm down.







| You will see                 |
|----------------------------