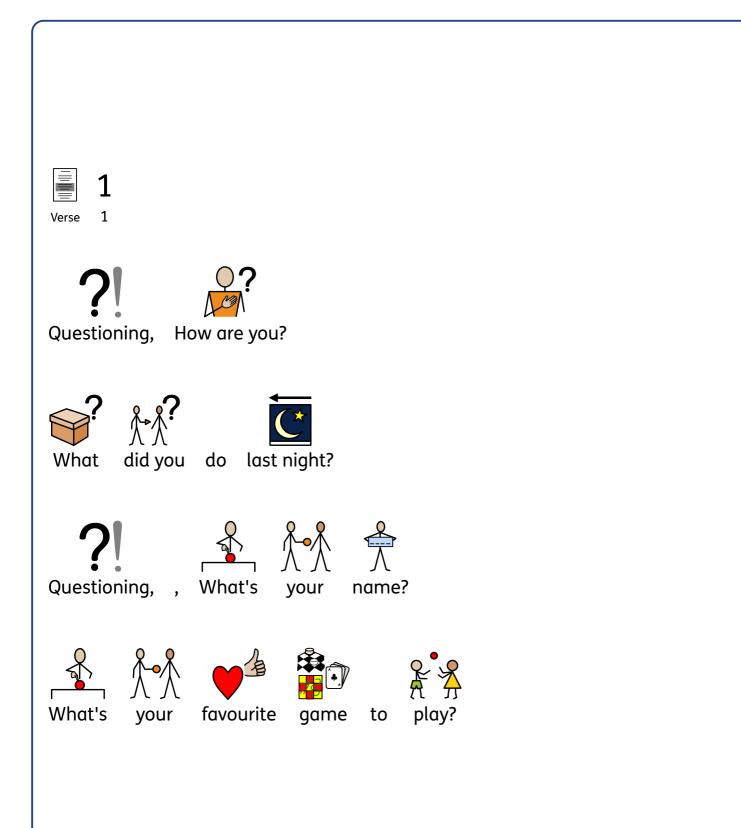

Verse

It's

time to breathe in,

it's

time to breathe out

## Chorus In on ... (one, two, three, four), + 6 1 2 3 4 And out ... (one, two, three, four), + 1 2 3 4 And in ... (one, two, three, four), + 6 1 2 3 4 And out ... (one, two, three, four), + 1 2 3 4 And in ... (one, two, three, four), + 6 1 2 3 4 out ... (one, two, three, four), And It's time to calm down.