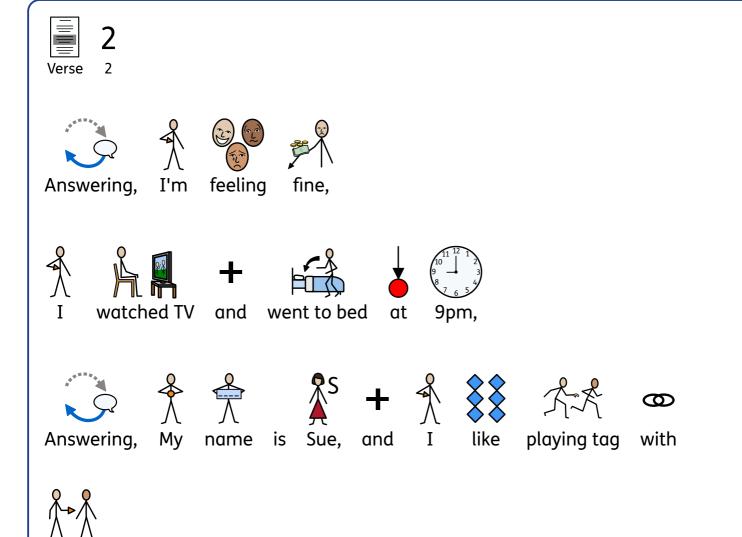

|
|                              | + ₹ ₹                    |
|                              | hips just like so,       |
| Shake them                   | high and shake them low, |
| <b>1 2 3 4</b><br>1, 2, 3, 4 | stop!                    |
|                              |                          |





## Chorus







Shake, shake, rock'n'roll







Shake, shake, rock'n'roll









Shake shake o' rock'n'roll wholoHa soul,

















































## Intro

Ichi, ni, san, shi! Ichi, ni, san, shi!

Ichi, ni, san, shi! Ichi, ni, san, shi!



Verse





Tuna,

tuna,





tuna,

Tuna,





tuna,

Mmmm, mmmm.







tuna,

Tuna,

Tuna,

tuna,

tuna,





tuna

tuna

tuna, Mmmm, mmmm.











Rice,



Rice,

Wasabi!

Wasabi!

Ichi, ni, san, shi!













you.



























Verse



It's

time to breathe in,

it's

time to breathe out

## Chorus In on ... (one, two, three, four), + 6 1 2 3 4 And out ... (one, two, three, four), + 1 2 3 4 And in ... (one, two, three, four), + 6 1 2 3 4 And out ... (one, two, three, four), + 1 2 3 4 And in ... (one, two, three, four), + 6 1 2 3 4 out ... (one, two, three, four), And It's time to calm down.







| You will see                 |
|------------------------------|
| You can fly like a bird,     |
| Roar like a bear,            |
| Share who you are,           |
| The world through your eyes. |
| Flow like a river,           |
|                              |
| Carving its way.             |















| Riff                                        |
|---------------------------