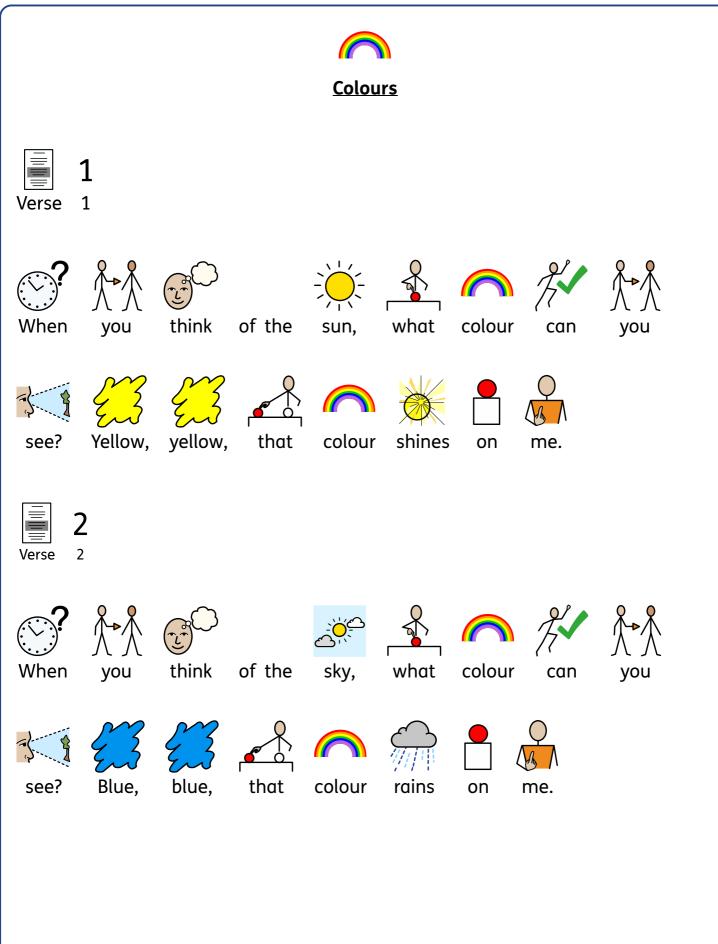

## Chorus



## Chorus



Nah na, na, na, na, na, na, na, na,



Nah, na, na, na, na, na, na, na.





everywhere





\_\_\_\_\_















Hands!





| Verse 3                      |                          |
|------------------------------|--------------------------|
| <b>1 2 3 4</b> <i>1</i>      | go!                      |
| Shake your                   | hips just like so,       |
|                              | + ₹ ₹                    |
|                              | hips just like so,       |
| Shake them                   | high and shake them low, |
| <b>1 2 3 4</b><br>1, 2, 3, 4 | stop!                    |
|                              |                          |





## Chorus







Shake, shake, rock'n'roll







Shake, shake, rock'n'roll









Shake shake o' rock'n'roll wholoHa soul,

















































## Intro

Ichi, ni, sa