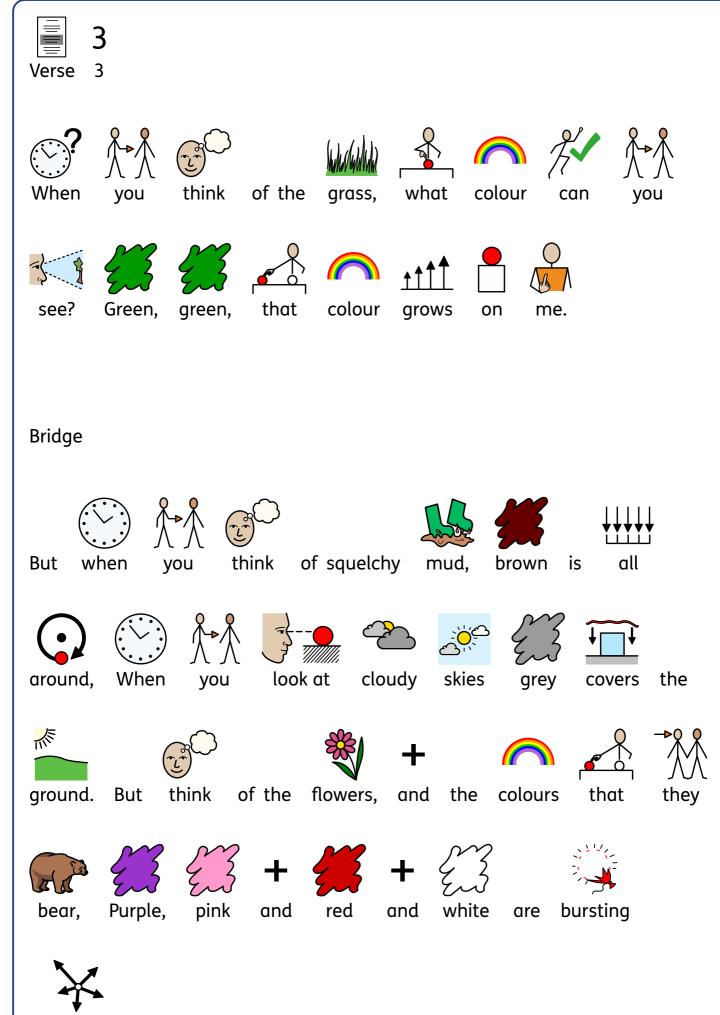

## Chorus



## Chorus



Nah na, na, na, na, na, na, na, na,



Nah, na, na, na, na, na, na, na.





everywhere





\_\_\_\_\_















Hands!





| Verse 3                      |                          |
|------------------------------|--------------------------|
| <b>1 2 3 4</b> <i>1</i>      | go!                      |
| Shake your                   | hips just like so,       |
|                              | + ₹ ₹                    |
|                              | hips just like so,       |
| Shake them                   | high and shake them low, |
| <b>1 2 3 4</b><br>1, 2, 3, 4 | stop!                    |
|                              |                          |





## Chorus







Shake, shake, rock'n'roll







Shake, shake, rock'n'roll









Shake shake o' rock'n'roll wholoHa soul,

















































## Intro

Ichi, ni, san,