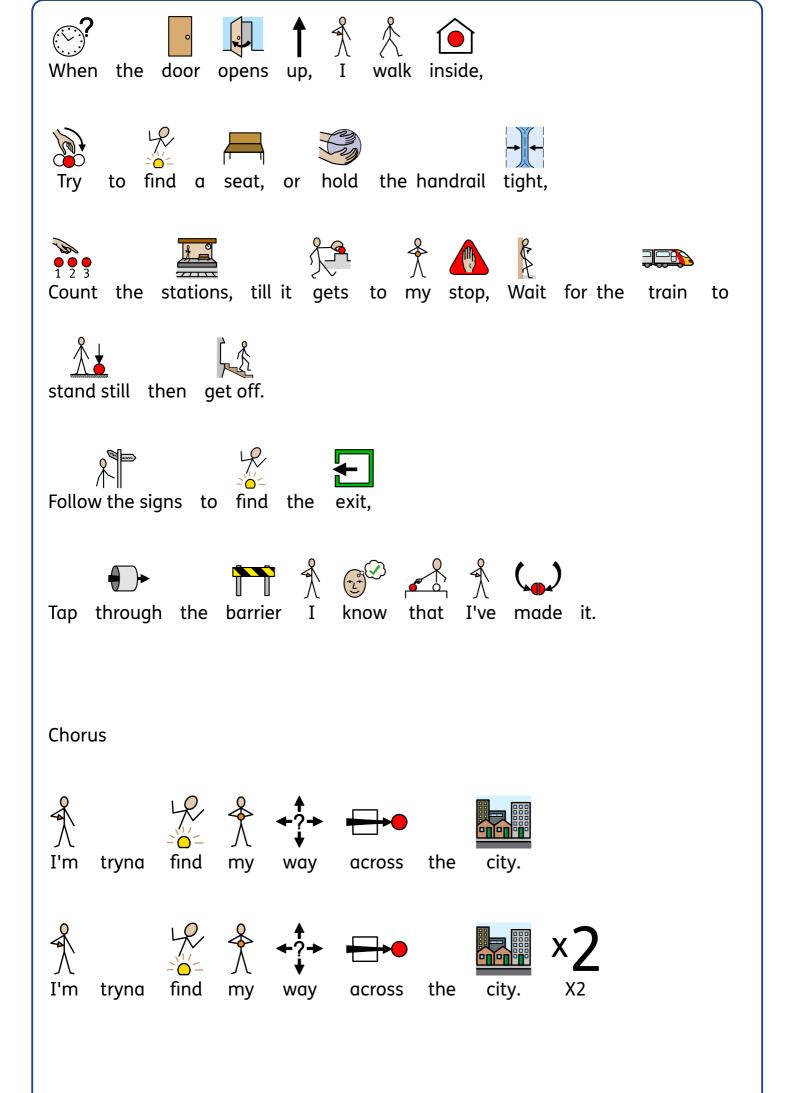

na, na, na, na, na, na.





everywhere





\_\_\_\_\_















Hands!





| Verse 3                      |                          |
|------------------------------|--------------------------|
| <b>1 2 3 4</b> <i>1</i>      | go!                      |
| Shake your                   | hips just like so,       |
|                              | + ₹ ₹                    |
|                              | hips just like so,       |
| Shake them                   | high and shake them low, |
| <b>1 2 3 4</b><br>1, 2, 3, 4 | stop!                    |
|                              |                          |





## Chorus







Shake, shake, rock'n'roll







Shake, shake, rock'n'roll









Shake shake o' rock'n'roll wholoHa soul,

















































## Intro

Ichi, ni, san, shi! Ichi, ni, san, shi!

Ichi, ni, san, shi! Ichi, ni, san, shi!



Verse





Tuna,

tuna,





tuna,

Tuna,





tuna,

Mmmm, mmmm.







tuna,

Tuna,

Tuna,

tuna,

tuna,





tuna

tuna

tuna, Mmmm, mmmm.











Rice,



Rice,

Wasabi!

Wasabi!

Ichi, ni, san, shi!













you.



























Verse



It's

time to breathe in,

it's

time to breathe out

## Chorus In on ... (one, two, three, four), + 6 1 2 3 4 And out ... (one, two, three, four), + 1 2 3 4 And in ... (one, two, three, four), + 6 1 2 3 4 And out ... (one, two, three, four), + 1 2 3 4 And in ... (one, two, three, four), + 6 1 2 3 4 out ... (one, two, three, four), And It's time to calm down.







| You will see                 |
|------------------------------|
| You