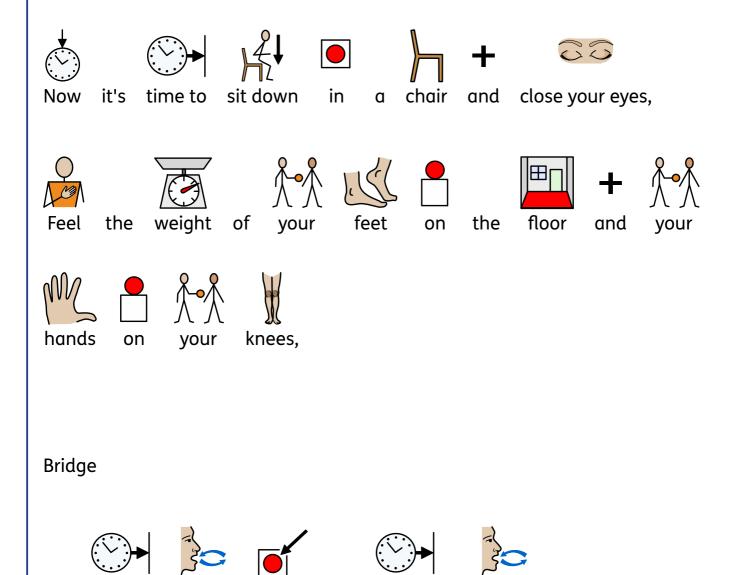

+ ₹ ₹                    |
|                              | hips just like so,       |
| Shake them                   | high and shake them low, |
| <b>1 2 3 4</b><br>1, 2, 3, 4 | stop!                    |
|                              |                          |





## Chorus







Shake, shake, rock'n'roll







Shake, shake, rock'n'roll









Shake shake o' rock'n'roll wholoHa soul,

















































## Intro

Ichi, ni, san, shi! Ichi, ni, san, shi!

Ichi, ni, san, shi! Ichi, ni, san, shi!



Verse





Tuna,

tuna,





tuna,

Tuna,





tuna,

Mmmm, mmmm.







tuna,

Tuna,

Tuna,

tuna,

tuna,





tuna

tuna

tuna, Mmmm, mmmm.











Rice,



Rice,

Wasabi!

Wasabi!

Ichi, ni, san, shi!













you.



























Verse



It's

time to breathe in,

it's

time to breathe out

## Chorus In on ... (one, two, three, four), + 6 1 2 3 4 And out ... (one, two, three, four), + 1 2 3 4 And in ... (one, two, three, four), + 6 1 2 3 4 And out ... (one, two, three, four), + 1 2 3 4 And in ... (one, two, three, four), + 6 1 2 3 4 out ... (one, two, three, four), And It's time to calm down.







| You will see                 |
|------------------------------|
| You can fly like a bird,     |
| Roar like a bear,            |
| Share who you are,           |
| The world through your eyes. |
| Flow like a river,           |
|                              |
| Carving its way.             |















| Riff                                        |
|---------------------------------------------|
| Yo, Yo, Yo, Yo.