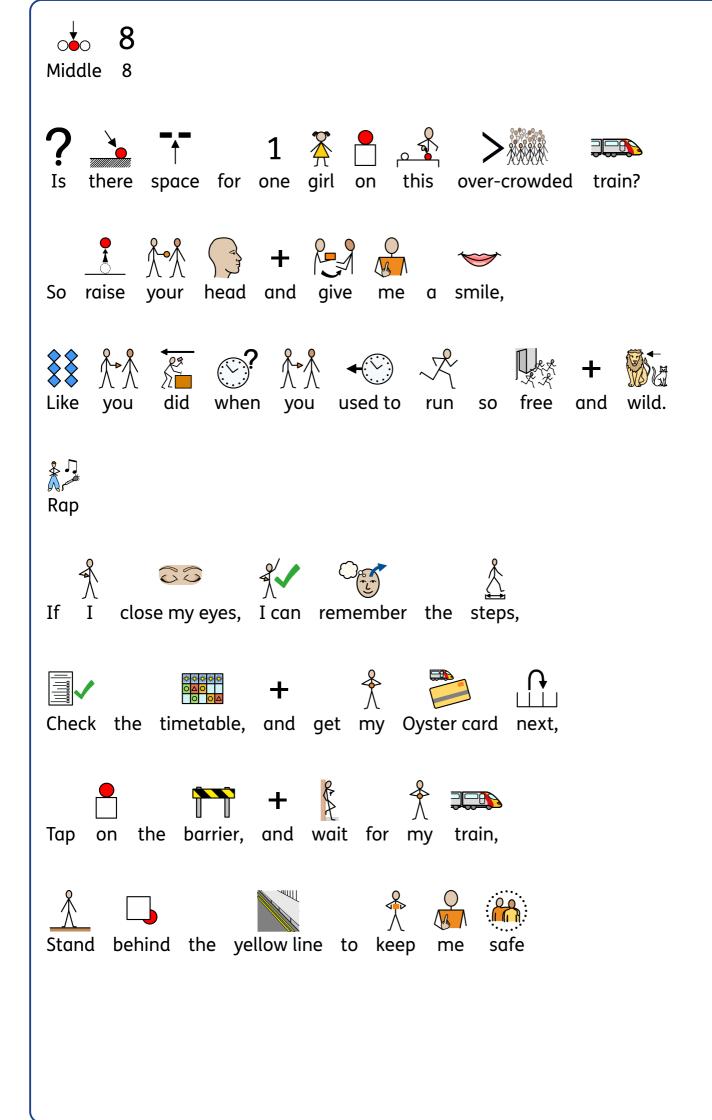

a, na, na, na, na, na, na.





everywhere





\_\_\_\_\_















Hands!





| Verse 3                      |                          |
|------------------------------|--------------------------|
| <b>1 2 3 4</b> <i>1</i>      | go!                      |
| Shake your                   | hips just like so,       |
|                              | + ₹ ₹                    |
|                              | hips just like so,       |
| Shake them                   | high and shake them low, |
| <b>1 2 3 4</b><br>1, 2, 3, 4 | stop!                    |
|                              |                          |





## Chorus







Shake, shake, rock'n'roll







Shake, shake, rock'n'roll









Shake shake o' rock'n'roll wholoHa soul,

















































## Intro

Ichi, ni, san, shi! Ichi, ni, san, shi!

Ichi, ni, san, shi! Ichi, ni, san, shi!



Verse





Tuna,

tuna,





tuna,

Tuna,





tuna,

Mmmm, mmmm.







tuna,

Tuna,

Tuna,

tuna,

tuna,





tuna

tuna

tuna, Mmmm, mmmm.











Rice,



Rice,

Wasabi!

Wasabi!

Ichi, ni, san, shi!













you.



























Verse



It's

time to breathe in,

it's

time to breathe out

## Chorus In on ... (one, two, three, four), + 6 1 2 3 4 And out ... (one, two, three, four), + 1 2 3 4 And in ... (one, two, three, four), + 6 1 2 3 4 And out ... (one, two, three, four), + 1 2 3 4 And in ... (one, two, three, four), + 6 1 2 3 4 out ... (one, two, three, four), And It's time to calm down.







| You will see                 |
|------------------------------|
| Yo