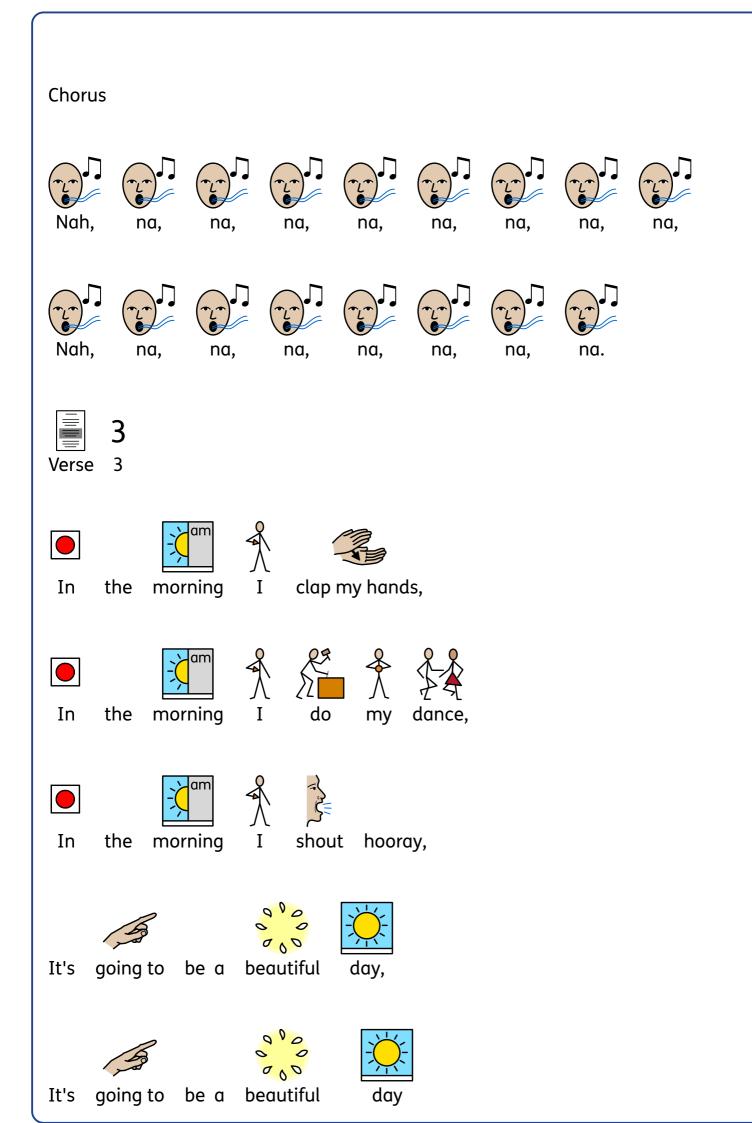

## Chorus



## Chorus



Nah na, na, na, na, na, na, na, na,



Nah, na, na, na, na, na, na, na.





everywhere





\_\_\_\_\_















Hands!





| Verse 3                      |                          |
|------------------------------|--------------------------|
| <b>1 2 3 4</b> <i>1</i>      | go!                      |
| Shake your                   | hips just like so,       |
|                              | + ₹ ₹                    |
|                              | hips just like so,       |
| Shake them                   | high and shake them low, |
| <b>1 2 3 4</b><br>1, 2, 3, 4 | stop!                    |
|                              |                          |





## Chorus







Shake, shake, rock'n'roll







Shake, shake, rock'n'roll









Shake shake