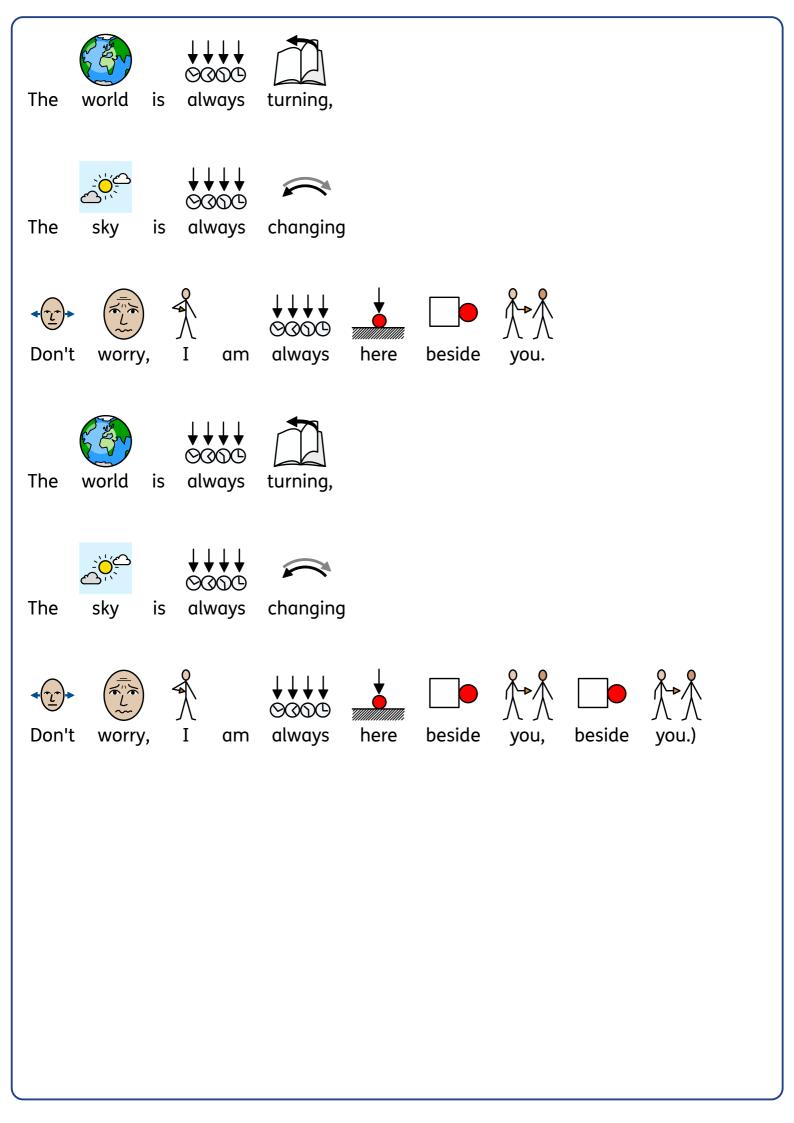

e o' rock'n'roll wholoHa soul,

















































## Intro

Ichi, ni, san, shi! Ichi, ni, san, shi!

Ichi, ni, san, shi! Ichi, ni, san, shi!



Verse





Tuna,

tuna,





tuna,

Tuna,





tuna,

Mmmm, mmmm.







tuna,

Tuna,

Tuna,

tuna,

tuna,





tuna

tuna

tuna, Mmmm, mmmm.











Rice,



Rice,

Wasabi!

Wasabi!

Ichi, ni, san, shi!













you.



























Verse



It's

time to breathe in,

it's

time to breathe out

## Chorus In on ... (one, two, three, four), + 6 1 2 3 4 And out ... (one, two, three, four), + 1 2 3 4 And in ... (one, two, three, four), + 6 1 2 3 4 And out ... (one, two, three, four), + 1 2 3 4 And in ... (one, two, three, four), + 6 1 2 3 4 out ... (one, two, three, four), And It's time to calm down.







| You will see                 |
|------------------------------|
| You can fly like a bird,     |
| Roar like a bear,            |
| Share who you are,           |
| The world through your eyes. |
| Flow like a river,           |
|                              |
| Carving its way.             |















| Riff                                        |
|---------------------------------------------|
| Yo, Yo, Yo, Yo.                             |
| Yo, (yo), yay, (yay), Yo, (yo), yay, (yay), |
| Yo, yeah, yeah.                             |
| Yo, (yo), yay, (yay), Yo, (yo), yay, (yay), |
| Yo, yeah. Yo!                               |
|                                             |
|                                             |
|                                             |



#