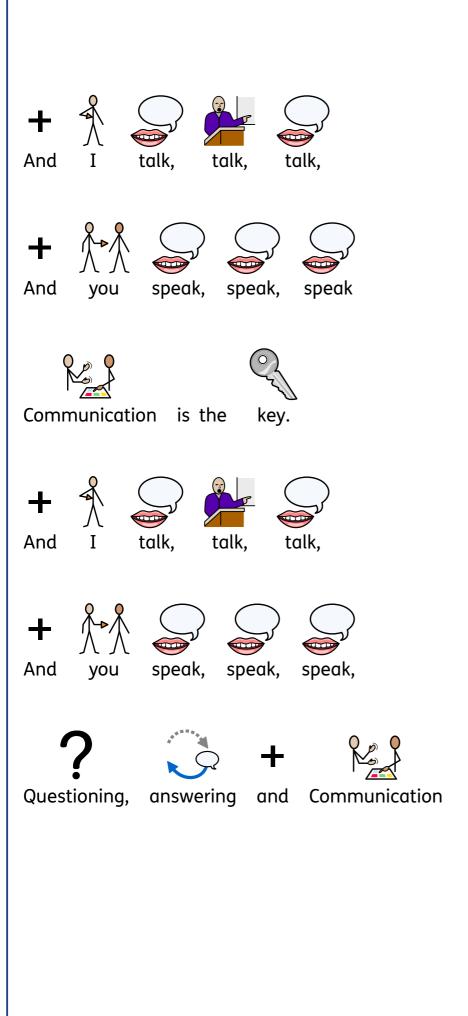

## Chorus

## Chorus

Nah na, na, na, na, na, na, na, na,

Nah, na, na, na, na, na, na, na.

everywhere

\_\_\_\_\_

Hands!

| Verse 3                      |                          |
|------------------------------|--------------------------|
| <b>1 2 3 4</b> <i>1</i>      | go!                      |
| Shake your                   | hips just like so,       |
|                              | + ₹ ₹                    |
|                              | hips just like so,       |
| Shake them                   | high and shake them low, |
| <b>1 2 3 4</b><br>1, 2, 3, 4 | stop!                    |
|                              |                          |

## Chorus

Shake, shake, rock'n'roll

Shake, shake, rock'n'roll

Shake shake o' rock'n'roll wholoHa soul,