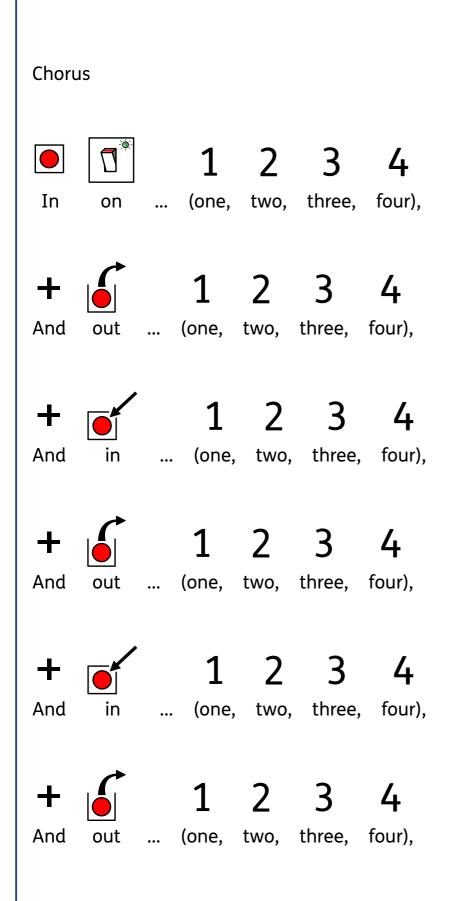

## Chorus In on ... (one, two, three, four), + 6 1 2 3 4 And out ... (one, two, three, four), + 1 2 3 4 And in ... (one, two, three, four), + 6 1 2 3 4 And out ... (one, two, three, four), + 1 2 3 4 And in ... (one, two, three, four), + 6 1 2 3 4 out ... (one, two, three, four), And It's time to calm down.