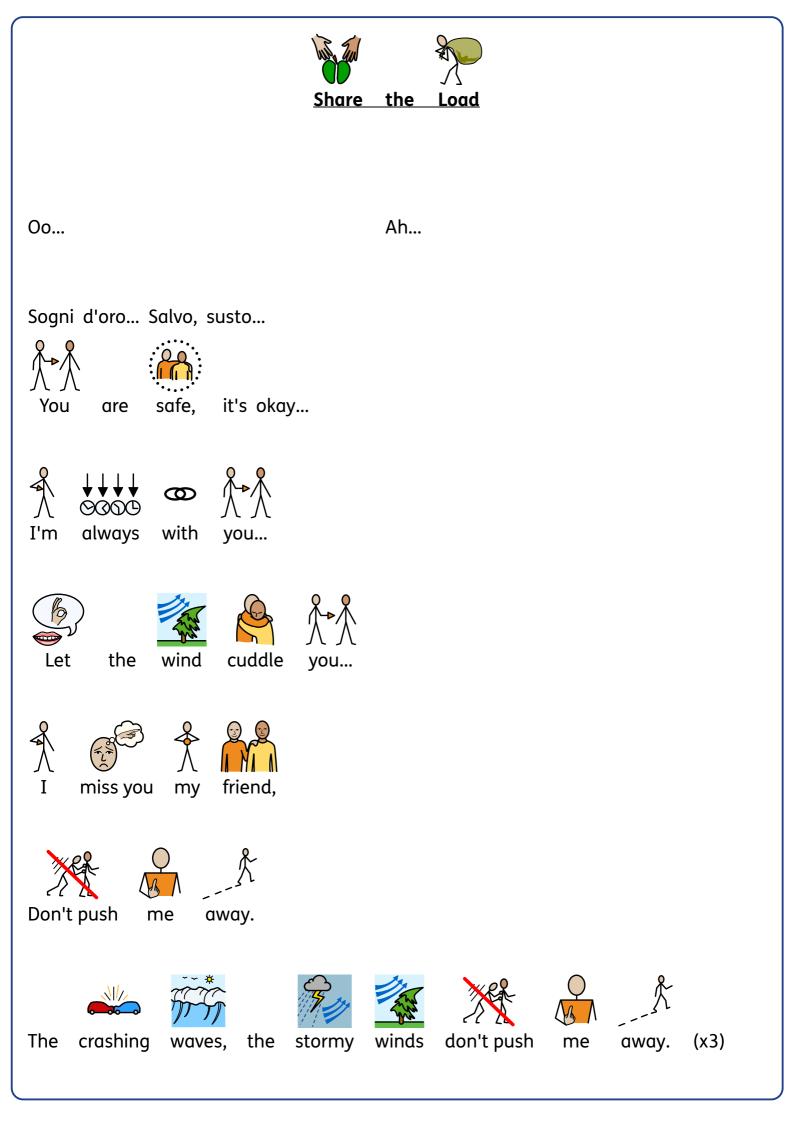

ake o' rock'n'roll wholoHa soul,

















































## Intro

Ichi, ni, san, shi! Ichi, ni, san, shi!

Ichi, ni, san, shi! Ichi, ni, san, shi!



Verse





Tuna,

tuna,





tuna,

Tuna,





tuna,

Mmmm, mmmm.







tuna,

Tuna,

Tuna,

tuna,

tuna,





tuna

tuna

tuna, Mmmm, mmmm.











Rice,



Rice,

Wasabi!

Wasabi!

Ichi, ni, san, shi!













you.



























Verse



It's

time to breathe in,

it's

time to breathe out

## Chorus In on ... (one, two, three, four), + 6 1 2 3 4 And out ... (one, two, three, four), + 1 2 3 4 And in ... (one, two, three, four), + 6 1 2 3 4 And out ... (one, two, three, four), + 1 2 3 4 And in ... (one, two, three, four), + 6 1 2 3 4 out ... (one, two, three, four), And It's time to calm down.







| You will see                 |
|------------------------------|
| You can fly like a bird,     |
| Roar like a bear,            |
| Share who you are,           |
| The world through your eyes. |
| Flow like a river,           |
|                              |
| Carving its way.             |















| Riff                                        |
|---------------------------------------------|
| Yo, Yo, Yo, Yo.                             |
| Yo, (yo), yay, (yay), Yo, (yo), yay, (yay), |
| Yo, yeah, yeah.                             |
| Yo, (yo), yay, (yay), Yo, (yo), yay, (yay), |
| Yo, yeah. Yo!                               |
|                                             |
|                                             |
|                                             |