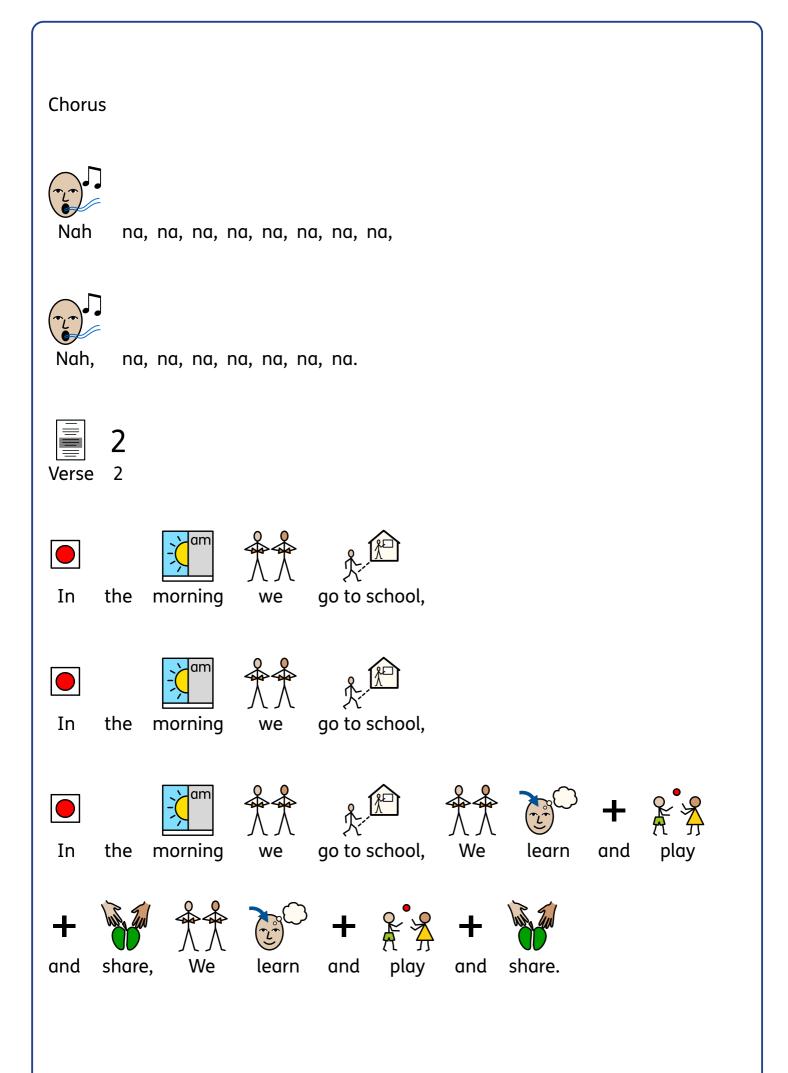

## Chorus



## Chorus



Nah na, na, na, na, na, na, na, na,



Nah, na, na, na, na, na, na, na.





everywhere





\_\_\_\_\_















Hands!





| Verse 3                      |                          |
|------------------------------|--------------------------|
| <b>1 2 3 4</b> <i>1</i>      | go!                      |
| Shake your                   | hips just like so,       |
|                              | + ₹ ₹                    |
|                              | hips just like so,       |
| Shake them                   | high and shake them low, |
| <b>1 2 3 4</b><br>1, 2, 3, 4 | stop!                    |
|                              |                          |





## Chorus







Shake, shake, rock'n'roll







Shake, shake, rock'n'roll









Shake sha