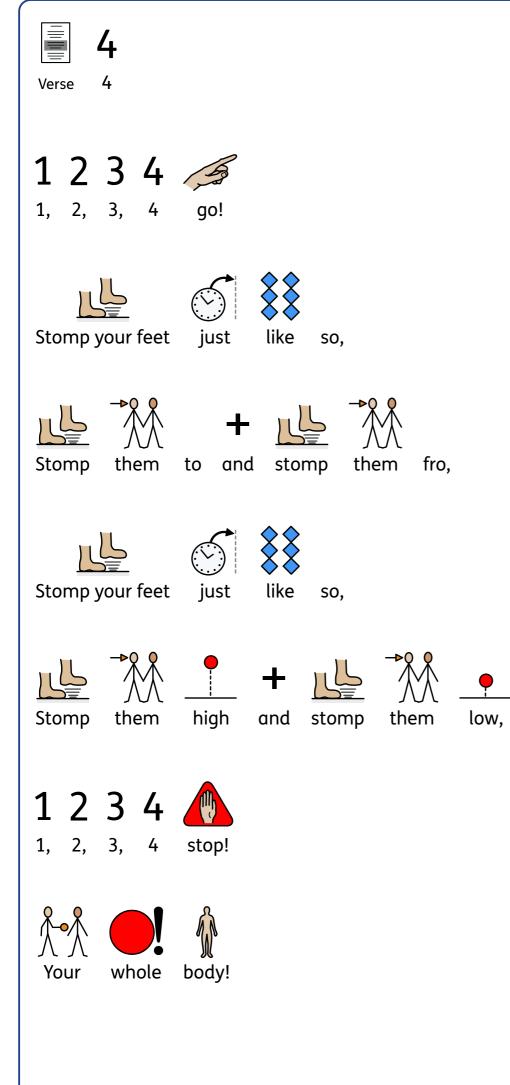

## Chorus



## Chorus



Nah na, na, na, na, na, na, na, na,



Nah, na, na, na, na, na, na, na.





everywhere





\_\_\_\_\_















Hands!





| Verse 3                      |                          |
|------------------------------|--------------------------|
| <b>1 2 3 4</b> <i>1</i>      | go!                      |
| Shake your                   | hips just like so,       |
|                              | + ₹ ₹                    |
|                              | hips just like so,       |
| Shake them                   | high and shake them low, |
| <b>1 2 3 4</b><br>1, 2, 3, 4 | stop!                    |
|                              |                          |





## Chorus







Shake, shake, rock'n'roll







Shake, shake, rock'n'roll









Shake shake o' rock'n'roll wholoHa soul,

















































## Intro

Ichi, ni, san, shi! Ichi, ni, san, shi!

Ichi, ni, san, shi! Ichi, ni, san, shi!



Verse





Tuna,

tuna,





tuna,

Tuna,





tuna,

Mmmm, mmmm.







tuna,

Tuna,

Tuna,

tuna,

tuna,





tuna

tuna

tuna, Mmmm, mmmm.











Rice,



Rice,

Wasabi!

Wasabi!

Ichi, ni, san, shi!













you.



























Verse



It's

time to breathe in,

it's

time to breathe out

## Chorus In on ... (one, two, three, four), + 6 1 2 3 4 And out ... (one, two, three, four), + 1 2 3 4 And in ... (one, two, three, four), + 6 1 2 3 4 And out ... (one, two, three, four), + 1 2 3 4 And in ... (one