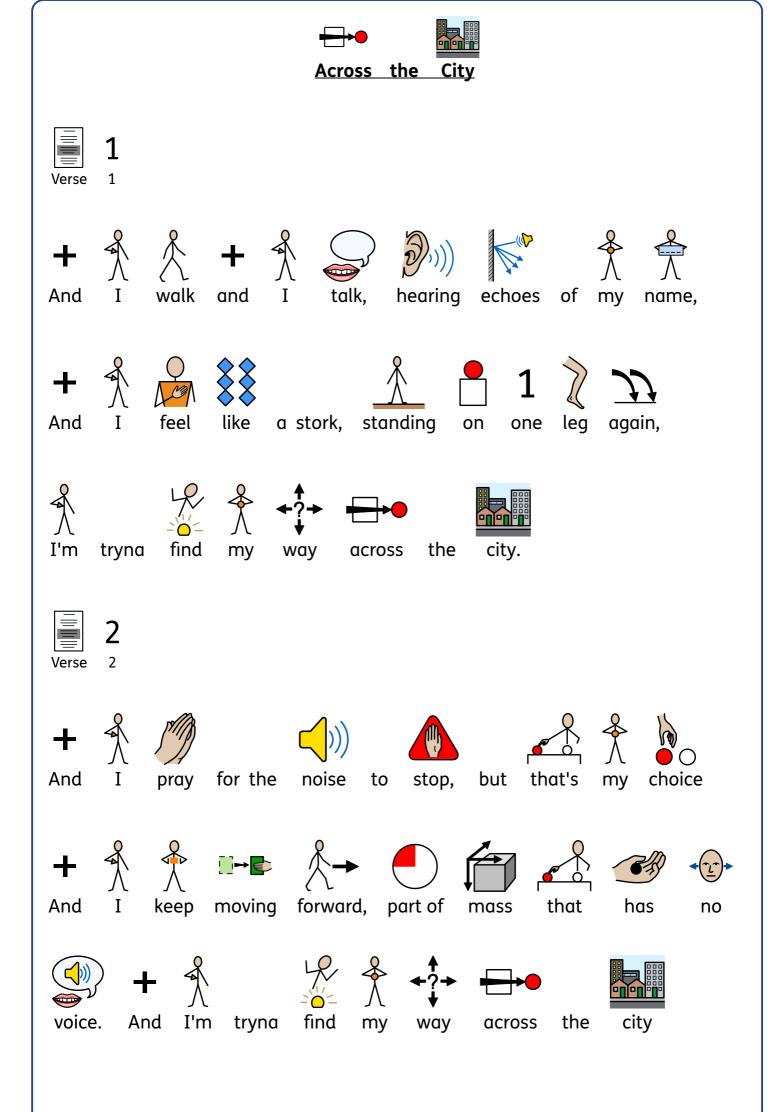

na, na, na, na, na, na, na.





everywhere





\_\_\_\_\_















Hands!





| Verse 3                      |                          |
|------------------------------|--------------------------|
| <b>1 2 3 4</b> <i>1</i>      | go!                      |
| Shake your                   | hips just like so,       |
|                              | + ₹ ₹                    |
|                              | hips just like so,       |
| Shake them                   | high and shake them low, |
| <b>1 2 3 4</b><br>1, 2, 3, 4 | stop!                    |
|                              |                          |





## Chorus







Shake, shake, rock'n'roll







Shake, shake, rock'n'roll









Shake shake o' rock'n'roll wholoHa soul,

















































## Intro

Ichi, ni, san, shi! Ichi, ni, san, shi!

Ichi, ni, san, shi! Ichi, ni, san, shi!



Verse





Tuna,

tuna,





tuna,

Tuna,





tuna,

Mmmm, mmmm.







tuna,

Tuna,

Tuna,

tuna,

tuna,





tuna

tuna

tuna, Mmmm, mmmm.











Rice,



Rice,

Wasabi!

Wasabi!

Ichi, ni, san, shi!













you.



























Verse



It's

time to breathe in,

it's

time to breathe out

## Chorus In on ... (one, two, three, four), + 6 1 2 3 4 And out ... (one, two, three, four), + 1 2 3 4 And in ... (one, two, three, four), + 6 1 2 3 4 And out ... (one, two, three, four), + 1 2 3 4 And in ... (one, two, three, four), + 6 1 2 3 4 out ... (one, two, three, four), And It's time to calm down.







| You will see                 |
|------------------------------|
|