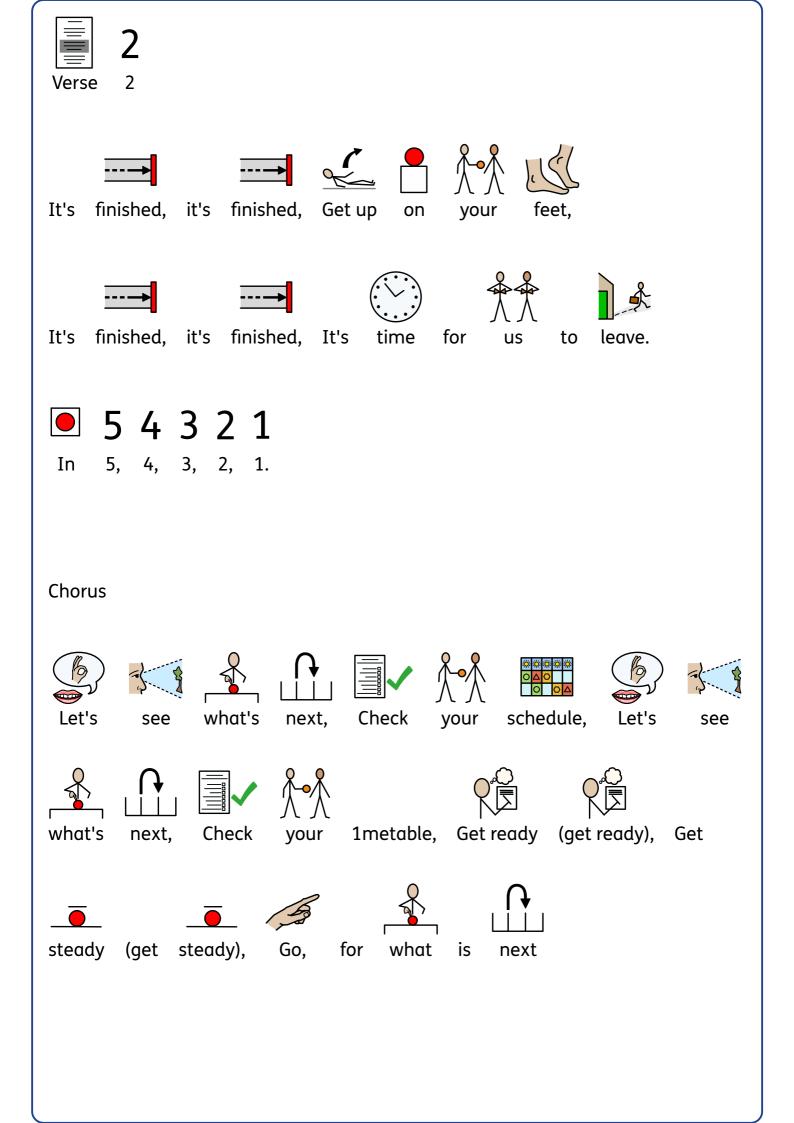

na, na, na,



Nah, na, na, na, na, na, na, na.





everywhere





\_\_\_\_\_















Hands!





| Verse 3                      |                          |
|------------------------------|--------------------------|
| <b>1 2 3 4</b> <i>1</i>      | go!                      |
| Shake your                   | hips just like so,       |
|                              | + ₹ ₹                    |
|                              | hips just like so,       |
| Shake them                   | high and shake them low, |
| <b>1 2 3 4</b><br>1, 2, 3, 4 | stop!                    |
|                              |                          |





## Chorus







Shake, shake, rock'n'roll







Shake, shake, rock'n'roll









Shake shake o' rock'n'roll wholoHa soul,

















































## Intro

Ichi, ni, san, shi! Ichi, ni, san, shi!

Ichi, ni, san, shi! Ichi, ni, san, shi!



Verse





Tuna,

tuna,





tuna,

Tuna,





tuna,

Mmmm, mmmm.







tuna,

Tuna,

Tuna,

tuna,

tuna,





tuna

tuna

tuna, Mmmm, mmmm.











Rice,



Rice,

Wasabi!

Wasabi!

Ichi, ni, san, shi!













you.



























Verse



It's

time to breathe in,

it's

time to breathe out

## Chorus In on ... (one, two, three, four), + 6 1 2 3 4 And out ... (one, two, three, four), + 1 2 3 4 And in ... (one, two, three, four), + 6 1 2 3 4 And out ... (one, two, three, four), + 1 2 3 4 And in ... (one, two, three, four), + 6 1 2 3 4 out ... (one, two, three, four), And It's time to calm down.







| You will see                 |
|--------------