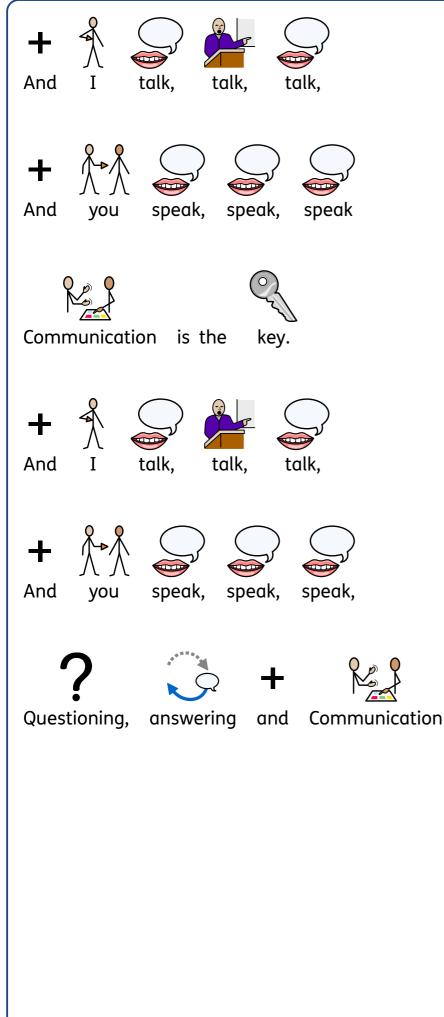

|                              | + ₹ ₹                    |
|                              | hips just like so,       |
| Shake them                   | high and shake them low, |
| <b>1 2 3 4</b><br>1, 2, 3, 4 | stop!                    |
|                              |                          |





## Chorus







Shake, shake, rock'n'roll







Shake, shake, rock'n'roll









Shake shake o' rock'n'roll wholoHa soul,

















































## Intro

Ichi, ni, san, shi! Ichi, ni, san, shi!

Ichi, ni, san, shi! Ichi, ni, san, shi!



Verse





Tuna,

tuna,





tuna,

Tuna,





tuna,

Mmmm, mmmm.







tuna,

Tuna,

Tuna,

tuna,

tuna,





tuna

tuna

tuna, Mmmm, mmmm.











Rice,



Rice,

Wasabi!

Wasabi!

Ichi, ni, san, shi!













you.



























Verse



It's

time to breathe in,

it's

time to breathe out

## Chorus In on ... (one, two, three, four), + 6 1 2 3 4 And out ... (one, two, three, four), + 1 2 3 4 And in ... (one, two, three, four), + 6 1 2 3 4 And out ... (one, two, three, four), + 1 2 3 4 And in ... (one, two, three, four), + 6 1 2 3 4 out ... (one, two, three, four), And It's time to calm down.







| You will see                 |
|------------------------------|
| You can fly like a bird,     |
| Roar like a bear,            |
| Share who you are,           |
| The world through your eyes. |
| Flow like a river,           |
|                              |
| Carving its way.             |















| Riff                                        |
|-----------------------------------