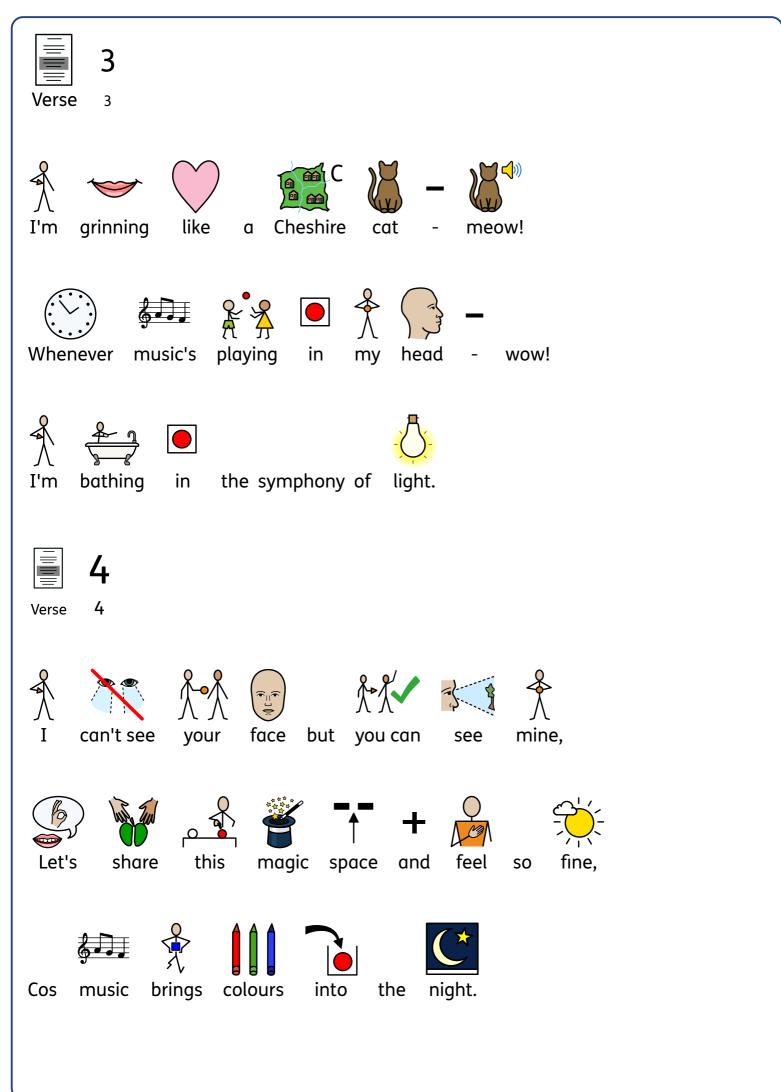

mm.











Rice,



Rice,

Wasabi!

Wasabi!

Ichi, ni, san, shi!













you.



























Verse



It's

time to breathe in,

it's

time to breathe out

## Chorus In on ... (one, two, three, four), + 6 1 2 3 4 And out ... (one, two, three, four), + 1 2 3 4 And in ... (one, two, three, four), + 6 1 2 3 4 And out ... (one, two, three, four), + 1 2 3 4 And in ... (one, two, three, four), + 6 1 2 3 4 out ... (one, two, three, four), And It's time to calm down.







| You will see                 |
|------------------------------|
| You can fly like a bird,     |
| Roar like a bear,            |
| Share who you are,           |
| The world through your eyes. |
| Flow like a river,           |
|                              |
| Carving its way.             |















| Riff                                        |
|---------------------------------------------|
| Yo, Yo, Yo, Yo.                             |
| Yo, (yo), yay, (yay), Yo, (yo), yay, (yay), |
| Yo, yeah, yeah.                             |
| Yo, (yo), yay, (yay), Yo, (yo), yay, (yay), |
| Yo, yeah. Yo!                               |
|                                             |
|                                             |
|                                             |



## Chorus





| Chorus                         |             |               |     |  |
|--------------------------------|-------------|---------------|-----|--|
| <b>J</b><br>Music              | ()<br>makes | Me,           |     |  |
| <b>de la constant</b><br>Music | ()<br>makes | me,           |     |  |
|