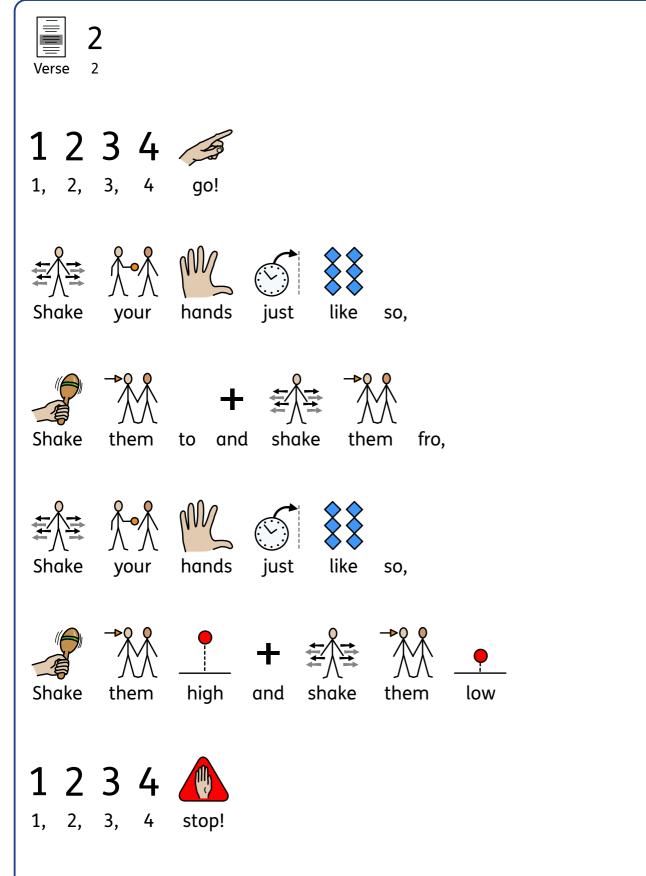

## Chorus

Nah na, na, na, na, na, na, na, na,

Nah, na, na, na, na, na, na, na.

everywhere

\_\_\_\_\_

Hands!

| Verse 3                      |                          |
|------------------------------|--------------------------|
| <b>1 2 3 4</b> <i>1</i>      | go!                      |
| Shake your                   | hips just like so,       |
|                              | + ₹ ₹                    |
|                              | hips just like so,       |
| Shake them                   | high and shake them low, |
| <b>1 2 3 4</b><br>1, 2, 3, 4 | stop!                    |
|                              |                          |