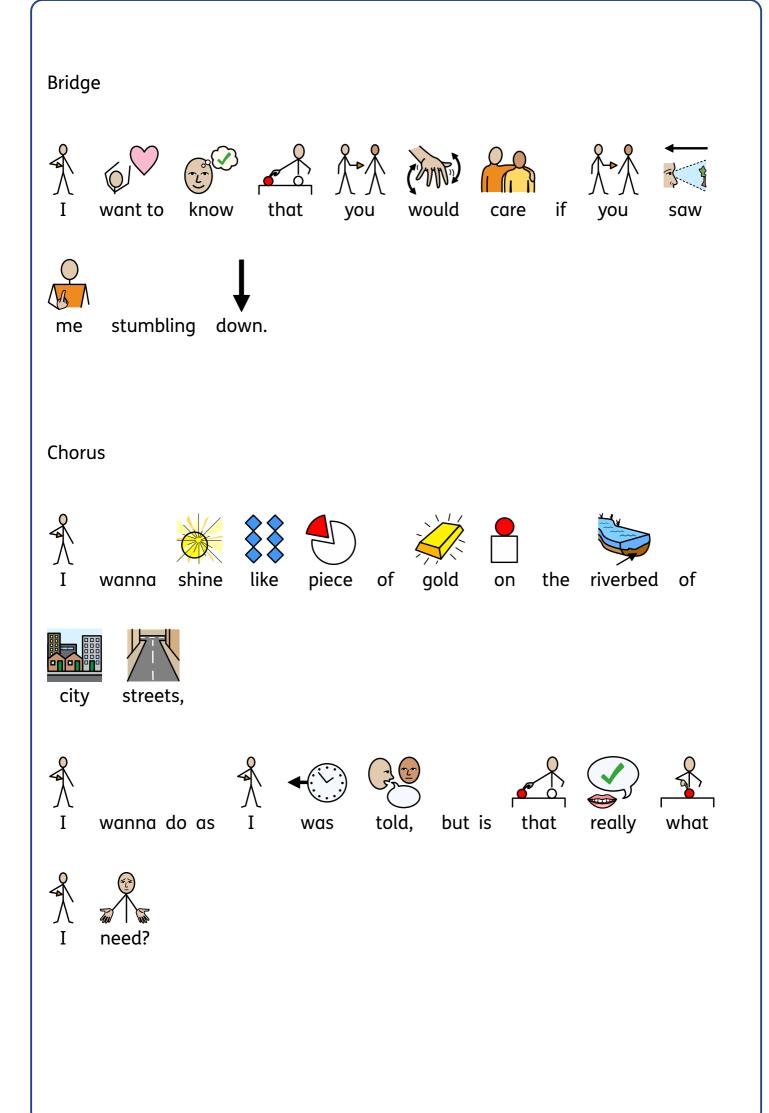

| + ₹ ₹                    |
|                              | hips just like so,       |
| Shake them                   | high and shake them low, |
| <b>1 2 3 4</b><br>1, 2, 3, 4 | stop!                    |
|                              |                          |





## Chorus







Shake, shake, rock'n'roll







Shake, shake, rock'n'roll









Shake shake o' rock'n'roll wholoHa soul,

















































## Intro

Ichi, ni, san, shi! Ichi, ni, san, shi!

Ichi, ni, san, shi! Ichi, ni, san, shi!



Verse





Tuna,

tuna,





tuna,

Tuna,





tuna,

Mmmm, mmmm.







tuna,

Tuna,

Tuna,

tuna,

tuna,





tuna

tuna

tuna, Mmmm, mmmm.











Rice,



Rice,

Wasabi!

Wasabi!

Ichi, ni, san, shi!













you.



























Verse



It's

time to breathe in,

it's

time to breathe out

## Chorus In on ... (one, two, three, four), + 6 1 2 3 4 And out ... (one, two, three, four), + 1 2 3 4 And in ... (one, two, three, four), + 6 1 2 3 4 And out ... (one, two, three, four), + 1 2 3 4 And in ... (one, two, three, four), + 6 1 2 3 4 out ... (one, two, three, four), And It's time to calm down.







| You will see                 |
|------------------------------|
| You can fly like a bird,     |
| Roar like a bear,            |
| Share who you are,           |
| The world through your eyes. |
| Flow like a river,           |
|                              |
| Carving its way.             |















| Riff                                        |
|---------------------------------------------|
| Yo