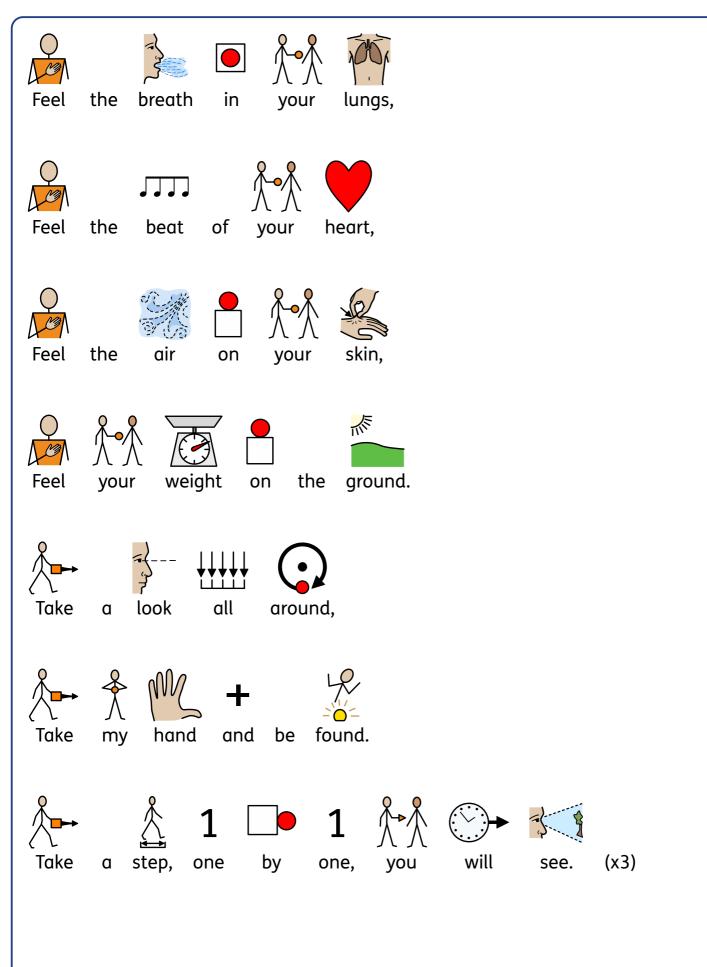

| You will see                 |
|------------------------------|
| You can fly like a bird,     |
| Roar like a bear,            |
| Share who you are,           |
| The world through your eyes. |
| Flow like a river,           |
|                              |
| Carving its way.             |