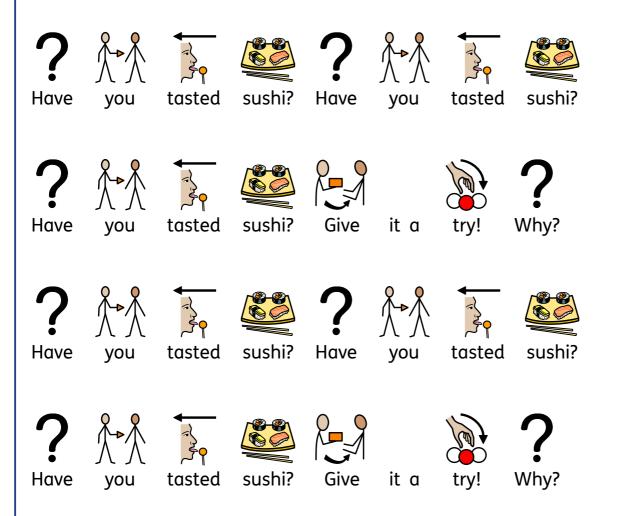

## Intro

Ichi, ni, san, shi! Ichi, ni, san, shi!

Ichi, ni, san, shi! Ichi, ni, san, shi!

Verse

Tuna,

tuna,

tuna,

Tuna,

tuna,

Mmmm, mmmm.

tuna,

Tuna,

Tuna,

tuna,

tuna,

tuna

tuna

tuna, Mmmm, mmmm.

Rice,

Rice,

Wasabi!

Wasabi!

Ichi, ni, san, shi!

you.