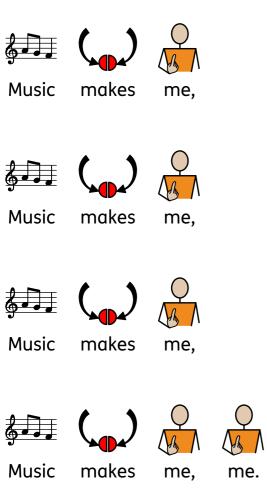

## Chorus

| Chorus                         |             |               |     |  |
|--------------------------------|-------------|---------------|-----|--|
| <b>J</b><br>Music              | ()<br>makes | Me,           |     |  |
| <b>de la constant</b><br>Music | ()<br>makes | me,           |     |  |
| <b>J</b><br>Music              | ()<br>makes | me,           |     |  |
| <b>J</b><br>Music              | ()<br>makes | M<br>M<br>me, | me. |  |
|                                |             |               |     |  |
|                                |             |               |     |  |
|                                |             |               |     |  |

| Chorus              |             |     |     |                          |
|---------------------|-------------|-----|-----|--------------------------|
| <b>Ausic</b>        | ()<br>makes | me, |     |                          |
| <b>geo</b><br>Music | makes       | me, |     |                          |
| Music               | (<br>makes  | me, |     |                          |
| <b>G</b><br>Music   | (<br>makes  | me, |     |                          |
| <b>Music</b>        |             | me, | me. | <b>x</b> 2 <sub>x2</sub> |
|                     |             |     |     |                          |