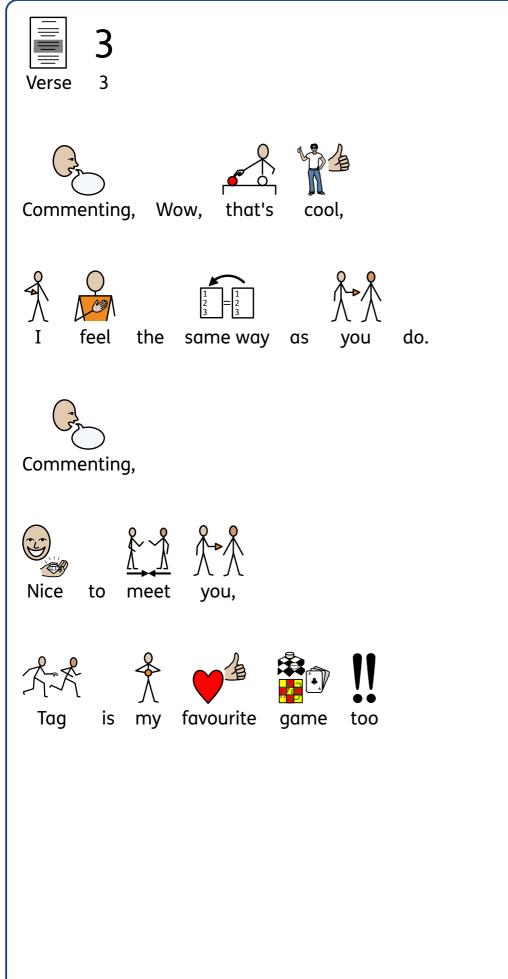

| + ₹ ₹                    |
|                              | hips just like so,       |
| Shake them                   | high and shake them low, |
| <b>1 2 3 4</b><br>1, 2, 3, 4 | stop!                    |
|                              |                          |





## Chorus







Shake, shake, rock'n'roll







Shake, shake, rock'n'roll









Shake shake o' rock'n'roll wholoHa soul,

















































## Intro

Ichi, ni, san, shi! Ichi, ni, san, shi!

Ichi, ni, san, shi! Ichi, ni, san, shi!



Verse





Tuna,

tuna,





tuna,

Tuna,





tuna,

Mmmm, mmmm.







tuna,

Tuna,

Tuna,

tuna,

tuna,





tuna

tuna

tuna, Mmmm, mmmm.











Rice,



Rice,

Wasabi!

Wasabi!

Ichi, ni, san, shi!













you.



























Verse



It's

time to breathe in,

it's

time to breathe out

## Chorus In on ... (one, two, three, four), + 6 1 2 3 4 And out ... (one, two, three, four), + 1 2 3 4 And in ... (one, two, three, four), + 6 1 2 3 4 And out ... (one, two, three, four), + 1 2 3 4 And in ... (one, two, three, four), + 6 1 2 3 4 out ... (one, two, three, four), And It's time to calm down.







| You will see                 |
|------------------------------|
| You can fly like a bird,     |
| Roar like a bear,            |
| Share who you are,           |
| The world through your eyes. |
| Flow like a river,           |
|                              |
| Carving its way.             |















| Riff                                        |
|-------------------------------------