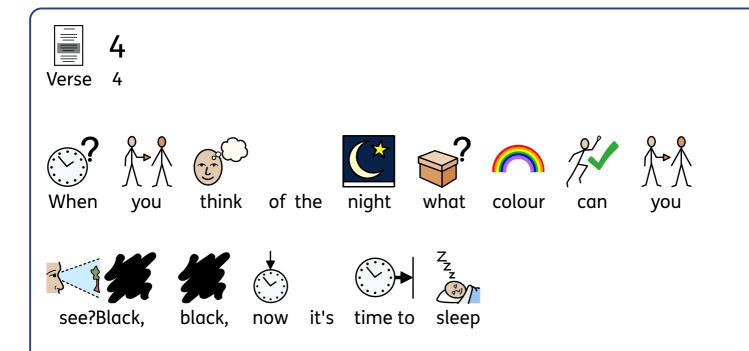

## Chorus



## Chorus



Nah na, na, na, na, na, na, na, na,



Nah, na, na, na, na, na, na, na.





everywhere





\_\_\_\_\_















Hands!





| Verse 3                      |                          |
|------------------------------|--------------------------|
| <b>1 2 3 4</b> <i>1</i>      | go!                      |
| Shake your                   | hips just like so,       |
|                              | + ₹ ₹                    |
|                              | hips just like so,       |
| Shake them                   | high and shake them low, |
| <b>1 2 3 4</b><br>1, 2, 3, 4 | stop!                    |
|                              |                          |





## Chorus







Shake, shake, rock'n'roll







Shake, shake, rock'n'roll









Shake shake o' rock'n'roll wholoHa soul,

















































## Intro

Ichi, ni, san, shi! Ichi, ni