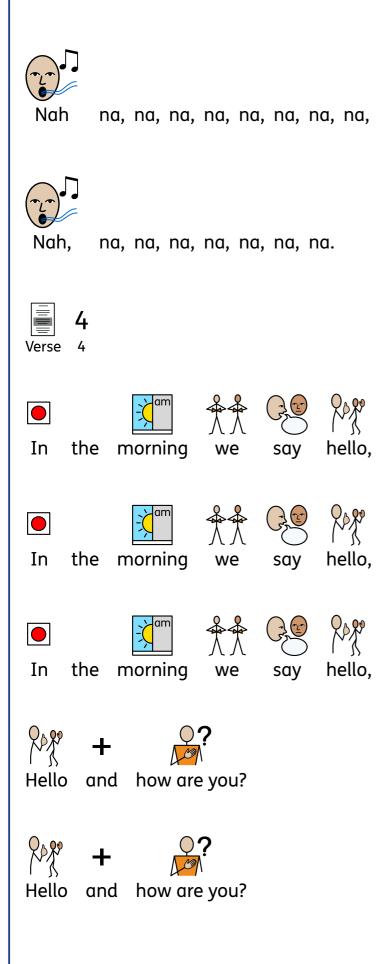

## Chorus



## Chorus



Nah na, na, na, na, na, na, na, na,



Nah, na, na, na, na, na, na, na.





everywhere





\_\_\_\_\_















Hands!





| Verse 3                      |                          |
|------------------------------|--------------------------|
| <b>1 2 3 4</b> <i>1</i>      | go!                      |
| Shake your                   | hips just like so,       |
|                              | + ₹ ₹                    |
|                              | hips just like so,       |
| Shake them                   | high and shake them low, |
| <b>1 2 3 4</b><br>1, 2, 3, 4 | stop!                    |
|                              |                          |





## Chorus







Shake, shake, rock'n'roll







Shake, shake, rock'n'roll









Shake shake o' rock'n'ro