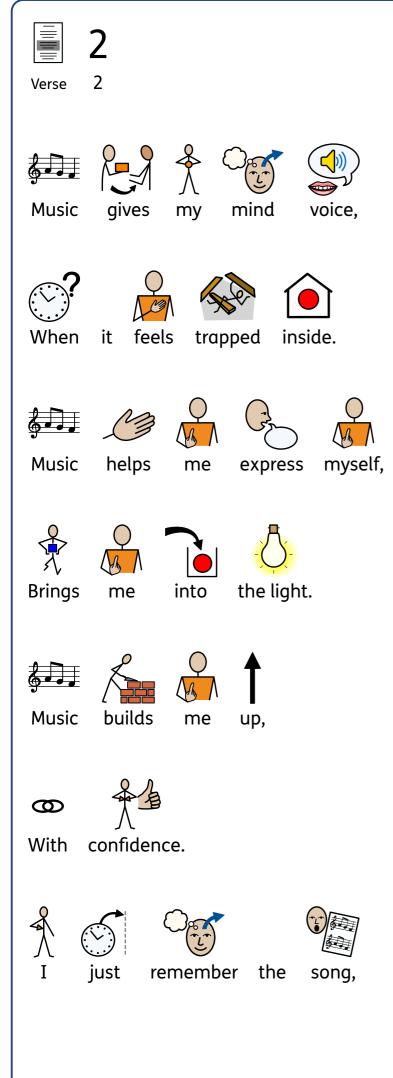

ll see                 |
|------------------------------|
| You can fly like a bird,     |
| Roar like a bear,            |
| Share who you are,           |
| The world through your eyes. |
| Flow like a river,           |
|                              |
| Carving its way.             |















| Riff                                        |
|---------------------------------------------|
| Yo, Yo, Yo, Yo.                             |
| Yo, (yo), yay, (yay), Yo, (yo), yay, (yay), |
| Yo, yeah, yeah.                             |
| Yo, (yo), yay, (yay), Yo, (yo), yay, (yay), |
| Yo, yeah. Yo!                               |
|                                             |
|                                             |
|                                             |



## Chorus





| Chorus                         |             |               |     |  |
|--------------------------------|-------------|---------------|-----|--|
| <b>J</b><br>Music              | ()<br>makes | Me,           |     |  |
| <b>de la constant</b><br>Music | ()<br>makes | me,           |     |  |
| <b>J</b><br>Music              | ()<br>makes | me,           |     |  |
| <b>J</b><br>Music              | ()<br>makes | M<br>M<br>me, | me. |  |
|                                |             |               |     |  |
|                                |             |               |     |  |
|                                |             |               |     |  |



| Chorus              |             |     |     |                          |
|---------------------|-------------|-----|-----|---