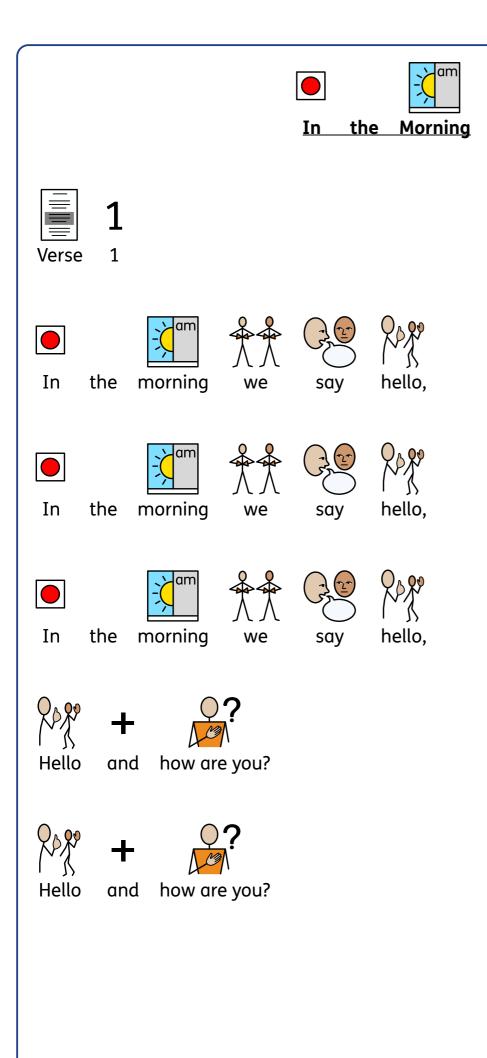

## Chorus



## Chorus



Nah na, na, na, na, na, na, na, na,



Nah, na, na, na, na, na, na, na.





everywhere





\_\_\_\_\_















Hands!





| Verse 3                      |                          |
|------------------------------|--------------------------|
| <b>1 2 3 4</b> <i>1</i>      | go!                      |
| Shake your                   | hips just like so,       |
|                              | + ₹ ₹                    |
|                              | hips just like so,       |
| Shake them                   | high and shake them low, |
| <b>1 2 3 4</b><br>1, 2, 3, 4 | stop!                    |
|                              |                          |





## Chorus







Shake, shake, rock'n'roll







Shake, shake, rock'n'roll









Shake s