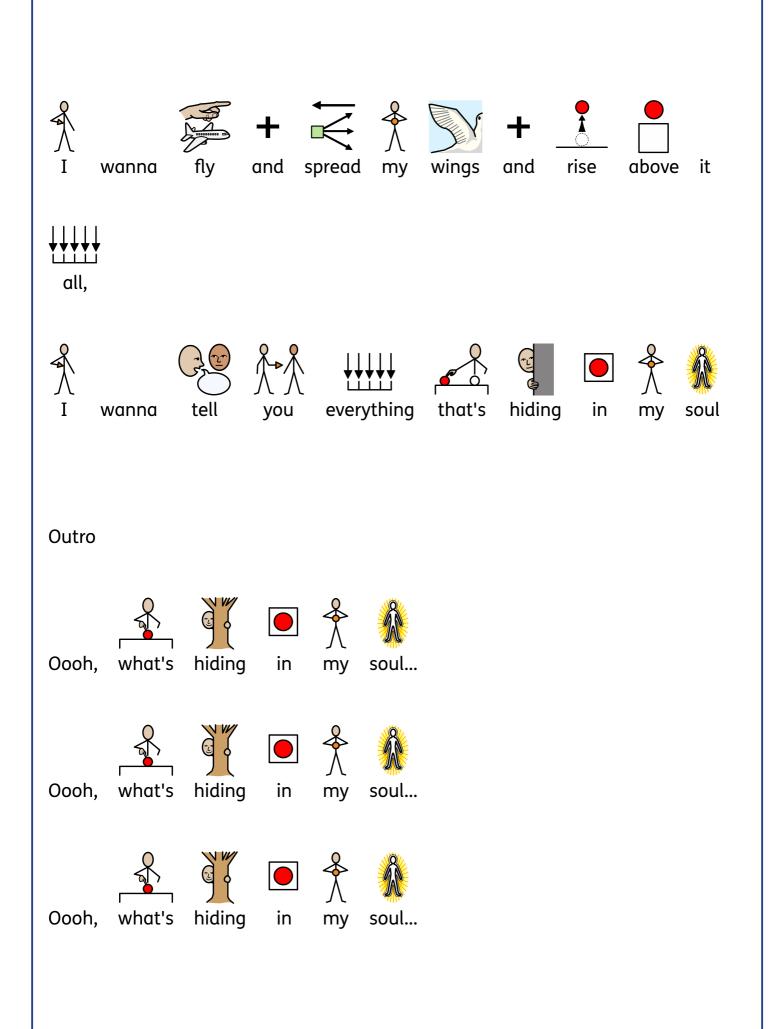

| + ₹ ₹                    |
|                              | hips just like so,       |
| Shake them                   | high and shake them low, |
| <b>1 2 3 4</b><br>1, 2, 3, 4 | stop!                    |
|                              |                          |





## Chorus







Shake, shake, rock'n'roll







Shake, shake, rock'n'roll









Shake shake o' rock'n'roll wholoHa soul,

















































## Intro

Ichi, ni, san, shi! Ichi, ni, san, shi!

Ichi, ni, san, shi! Ichi, ni, san, shi!



Verse





Tuna,

tuna,





tuna,

Tuna,





tuna,

Mmmm, mmmm.







tuna,

Tuna,

Tuna,

tuna,

tuna,





tuna

tuna

tuna, Mmmm, mmmm.











Rice,



Rice,

Wasabi!

Wasabi!

Ichi, ni, san, shi!













you.



























Verse



It's

time to breathe in,

it's

time to breathe out

## Chorus In on ... (one, two, three, four), + 6 1 2 3 4 And out ... (one, two, three, four), + 1 2 3 4 And in ... (one, two, three, four), + 6 1 2 3 4 And out ... (one, two, three, four), + 1 2 3 4 And in ... (one, two, three, four), + 6 1 2 3 4 out ... (one, two, three, four), And It's time to calm down.







| You will see                 |
|------------------------------|
| You can fly like a bird,     |
| Roar like a bear,            |
| Share who you are,           |
| The world through your eyes. |
| Flow like a river,           |
|                              |
| Carving its way.             |















| Riff                                        |
|---------------------------------------------|
| Yo,