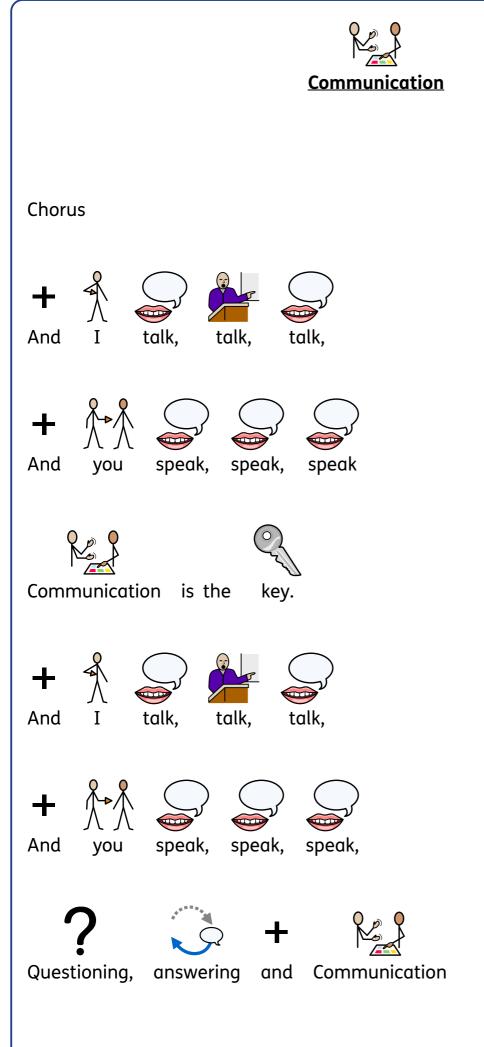

## Chorus

## Chorus

Nah na, na, na, na, na, na, na, na,

Nah, na, na, na, na, na, na, na.

everywhere

\_\_\_\_\_

Hands!

| Verse 3                      |                          |
|------------------------------|--------------------------|
| <b>1 2 3 4</b> <i>1</i>      | go!                      |
| Shake your                   | hips just like so,       |
|                              | + ₹ ₹                    |
|                              | hips just like so,       |
| Shake them                   | high and shake them low, |
| <b>1 2 3 4</b><br>1, 2, 3, 4 | stop!                    |
|                              |                          |

## Chorus

Shake, shake, rock'n'roll

Shake, shake, rock'n'roll

Shake shake o' rock'n'roll wholoHa soul,