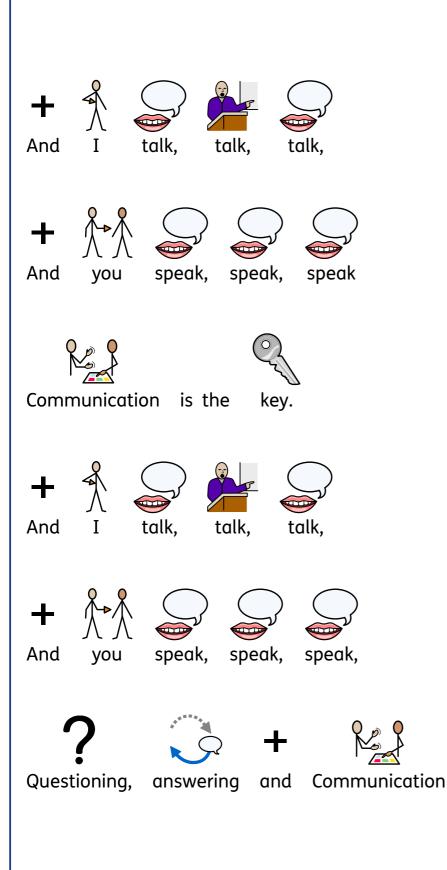

| + ₹ ₹                    |
|                              | hips just like so,       |
| Shake them                   | high and shake them low, |
| <b>1 2 3 4</b><br>1, 2, 3, 4 | stop!                    |
|                              |                          |





## Chorus







Shake, shake, rock'n'roll







Shake, shake, rock'n'roll









Shake shake o' rock'n'roll wholoHa soul,

















































## Intro

Ichi, ni, san, shi! Ichi, ni, san, shi!

Ichi, ni, san, shi! Ichi, ni, san, shi!



Verse





Tuna,

tuna,





tuna,

Tuna,





tuna,

Mmmm, mmmm.







tuna,

Tuna,

Tuna,

tuna,

tuna,





tuna

tuna

tuna, Mmmm, mmmm.











Rice,



Rice,

Wasabi!

Wasabi!

Ichi, ni, san, shi!













you.



























Verse



It's

time to breathe in,

it's

time to breathe out

## Chorus In on ... (one, two, three, four), + 6 1 2 3 4 And out ... (one, two, three, four), + 1 2 3 4 And in ... (one, two, three, four), + 6 1 2 3 4 And out ... (one, two, three, four), + 1 2 3 4 And in ... (one, two, three, four), + 6 1 2 3 4 out ... (one, two, three, four), And It's time to calm down.







| You will see                 |
|------------------------------|
| You can fly like a bird,     |
| Roar like a bear,            |
| Share who you are,           |
| The world through your eyes. |
| Flow like a river,           |
|                              |
| Carving its way.             |















| Riff                                        |
|---------------------------------------