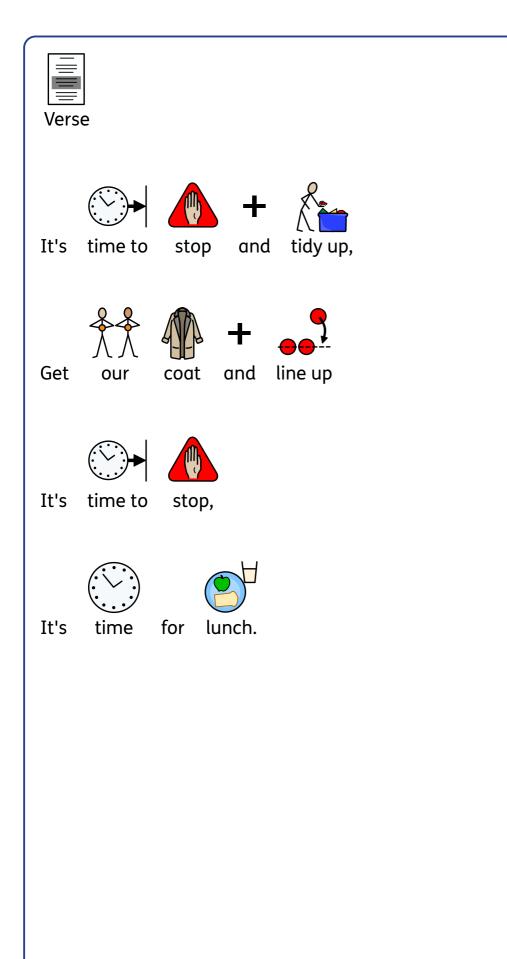

na, na,



Nah, na, na, na, na, na, na, na.





everywhere





\_\_\_\_\_















Hands!





| Verse 3                      |                          |
|------------------------------|--------------------------|
| <b>1 2 3 4</b> <i>1</i>      | go!                      |
| Shake your                   | hips just like so,       |
|                              | + ₹ ₹                    |
|                              | hips just like so,       |
| Shake them                   | high and shake them low, |
| <b>1 2 3 4</b><br>1, 2, 3, 4 | stop!                    |
|                              |                          |





## Chorus







Shake, shake, rock'n'roll







Shake, shake, rock'n'roll









Shake shake o' rock'n'roll wholoHa soul,

















































## Intro

Ichi, ni, san, shi! Ichi, ni, san, shi!

Ichi, ni, san, shi! Ichi, ni, san, shi!



Verse





Tuna,

tuna,





tuna,

Tuna,





tuna,

Mmmm, mmmm.







tuna,

Tuna,

Tuna,

tuna,

tuna,





tuna

tuna

tuna, Mmmm, mmmm.











Rice,



Rice,

Wasabi!

Wasabi!

Ichi, ni, san, shi!













you.



























Verse



It's

time to breathe in,

it's

time to breathe out

## Chorus In on ... (one, two, three, four), + 6 1 2 3 4 And out ... (one, two, three, four), + 1 2 3 4 And in ... (one, two, three, four), + 6 1 2 3 4 And out ... (one, two, three, four), + 1 2 3 4 And in ... (one, two, three, four), + 6 1 2 3 4 out ... (one, two, three, four), And It's time to calm down.







| You will see                 |
|------------------