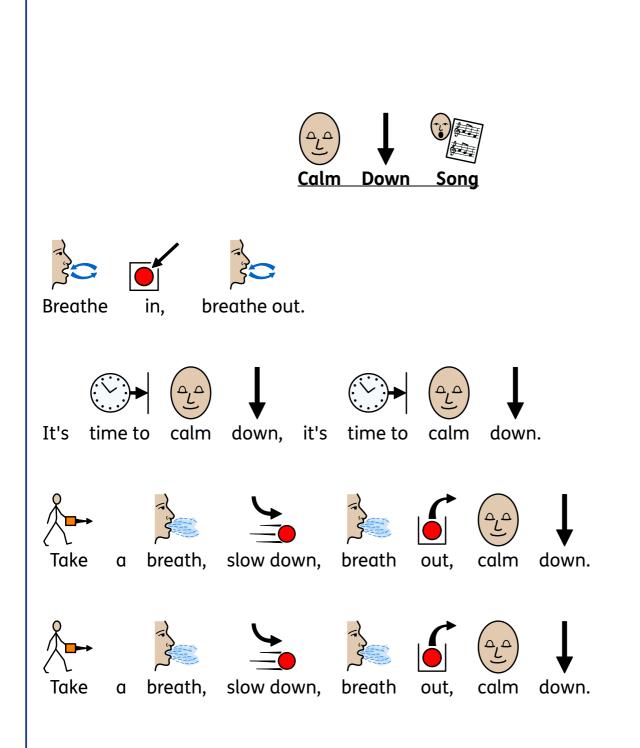

| + ₹ ₹                    |
|                              | hips just like so,       |
| Shake them                   | high and shake them low, |
| <b>1 2 3 4</b><br>1, 2, 3, 4 | stop!                    |
|                              |                          |





## Chorus







Shake, shake, rock'n'roll







Shake, shake, rock'n'roll









Shake shake o' rock'n'roll wholoHa soul,

















































## Intro

Ichi, ni, san, shi! Ichi, ni, san, shi!

Ichi, ni, san, shi! Ichi, ni, san, shi!



Verse





Tuna,

tuna,





tuna,

Tuna,





tuna,

Mmmm, mmmm.







tuna,

Tuna,

Tuna,

tuna,

tuna,





tuna

tuna

tuna, Mmmm, mmmm.











Rice,



Rice,

Wasabi!

Wasabi!

Ichi, ni, san, shi!













you.



























Verse



It's

time to breathe in,

it's

time to breathe out

## Chorus In on ... (one, two, three, four), + 6 1 2 3 4 And out ... (one, two, three, four), + 1 2 3 4 And in ... (one, two, three, four), + 6 1 2 3 4 And out ... (one, two, three, four), + 1 2 3 4 And in ... (one, two, three, four), + 6 1 2 3 4 out ... (one, two, three, four), And It's time to calm down.







| You will see                 |
|------------------------------|
| You can fly like a bird,     |
| Roar like a bear,            |
| Share who you are,           |
| The world through your eyes. |
| Flow like a river,           |
|                              |
| Carving its way.             |















| Riff                                        |
|---------------------------------------------|
| Yo, Yo