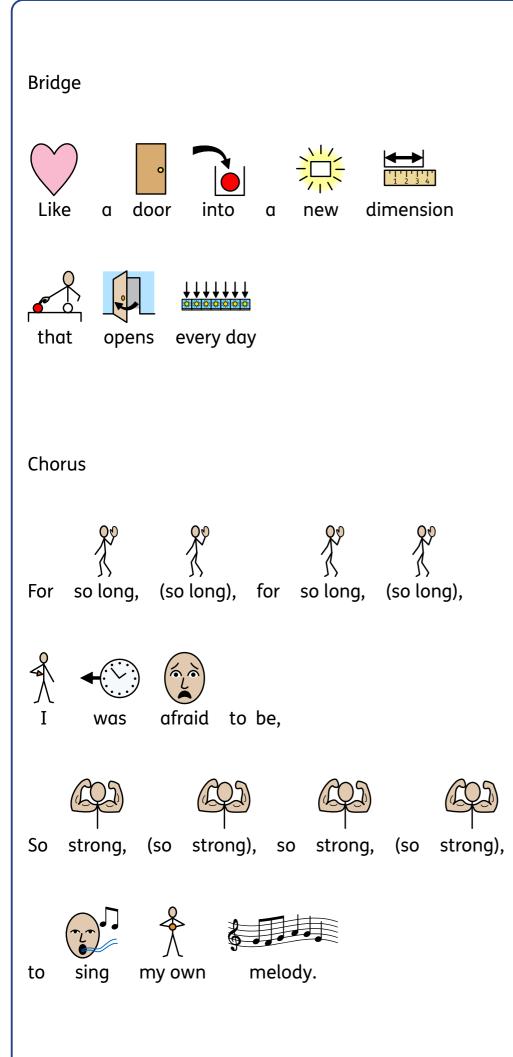

.











Rice,



Rice,

Wasabi!

Wasabi!

Ichi, ni, san, shi!













you.



























Verse



It's

time to breathe in,

it's

time to breathe out

## Chorus In on ... (one, two, three, four), + 6 1 2 3 4 And out ... (one, two, three, four), + 1 2 3 4 And in ... (one, two, three, four), + 6 1 2 3 4 And out ... (one, two, three, four), + 1 2 3 4 And in ... (one, two, three, four), + 6 1 2 3 4 out ... (one, two, three, four), And It's time to calm down.







| You will see                 |
|------------------------------|
| You can fly like a bird,     |
| Roar like a bear,            |
| Share who you are,           |
| The world through your eyes. |
| Flow like a river,           |
|                              |
| Carving its way.             |















| Riff                                        |
|---------------------------------------------|
| Yo, Yo, Yo, Yo.                             |
| Yo, (yo), yay, (yay), Yo, (yo), yay, (yay), |
| Yo, yeah, yeah.                             |
| Yo, (yo), yay, (yay), Yo, (yo), yay, (yay), |
| Yo, yeah. Yo!                               |
|                                             |
|                                             |
|                                             |



## Chorus





| Chorus                         |             |               |     |  |
|--------------------------------|-------------|---------------|-----|--|
| <b>J</b><br>Music              | ()<br>makes | Me,           |     |  |
| <b>de la constant</b><br>Music | ()<br>makes | me,           |     |  |
| <b