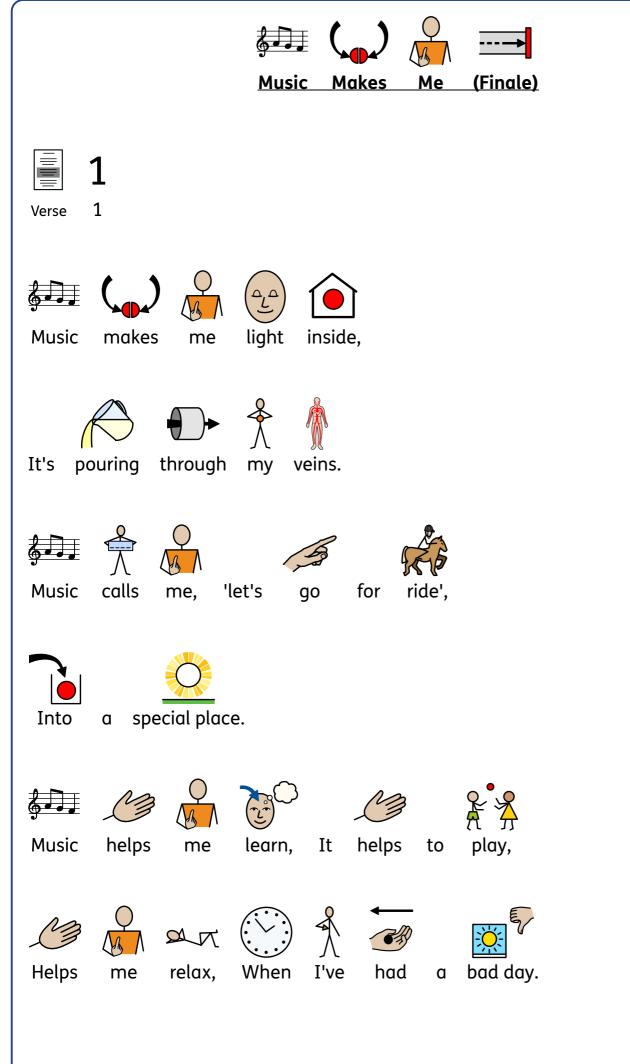

| You will see                 |
|------------------------------|
| You can fly like a bird,     |
| Roar like a bear,            |
| Share who you are,           |
| The world through your eyes. |
| Flow like a river,           |
|                              |
| Carving its way.             |















| Riff                                        |
|---------------------------------------------|
| Yo, Yo, Yo, Yo.                             |
| Yo, (yo), yay, (yay), Yo, (yo), yay, (yay), |
| Yo, yeah, yeah.                             |
| Yo, (yo), yay, (yay), Yo, (yo), yay, (yay), |
| Yo, yeah. Yo!                               |
|                                             |
|                                             |
|                                             |



## Chorus





| Chorus                         |             |               |     |  |
|--------------------------------|-------------|---------------|-----|--|
| <b>J</b><br>Music              | ()<br>makes | Me,           |     |  |
| <b>de la constant</b><br>Music | ()<br>makes | me,           |     |  |
| <b>J</b><br>Music              | ()<br>makes | me,           |     |  |
| <b>J</b><br>Music              | ()<br>makes | M<br>M<br>me, | me. |  |
|                                |             |               |     |  |
|                                |             |               |     |  |
|                                |             |               |     |  |



| Chorus              |             |     |     |                          |
|---------------------|-------------|