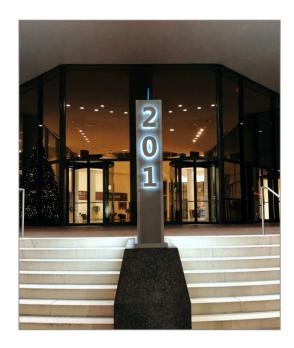

#### About the Solution

The project was a coordination feat including many partners: engineers, architects, designers, contractors, electricians, and city planners to name a few. Together we created a unique monument sign nestled into the front steps with an illuminated blue glass fin and illuminated, changeable tenant names.