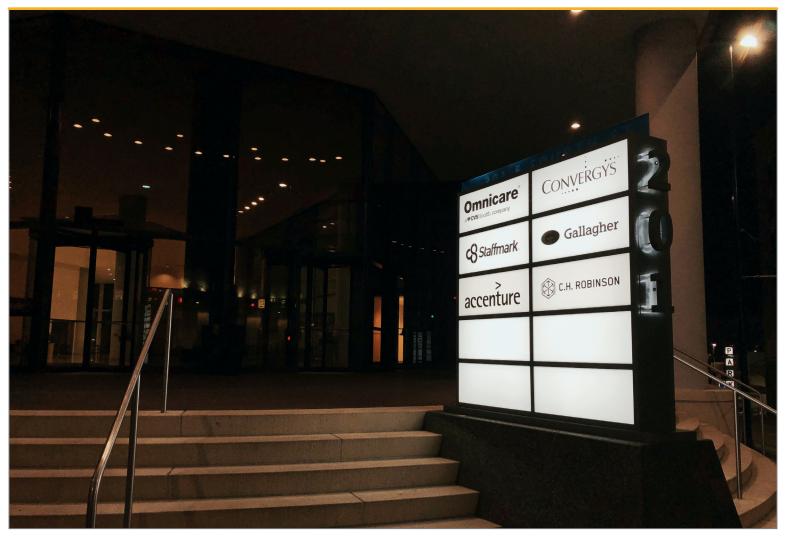

#### About the Solution

The project was a coordination feat including many partners: engineers, architects, designers, contractors, electricians, and city planners to name a few. Together we created a unique monument sign nestled into the front steps with an illuminated blue glass fin and illuminated, changeable tenant names.

We relied on each other for constant communication and staging. The sign had to be permitted and approved with a variance, the blue glass had to be sandblasted and tempered, the steps to the building re-poured, the mounting bolts and match plate set prior to the sign installation, etc. - many moving parts!

The end result is a beautiful accessory to the building that the leasing manager has used in their sales process to land new tenants.