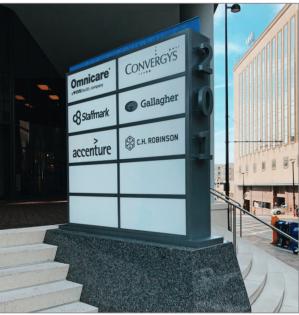

#### About the Solution

The project was a coordination feat including many partners: engineers, architects, designers, contractors, electricians, and city planners to name a few. Together we created a unique monument sign nestled into the front steps with an illuminated blue glass fin and illuminated, changeable tenant names.

The end result is a beautiful accessory to the building that the leasing manager has used in their sales process to land new tenants.